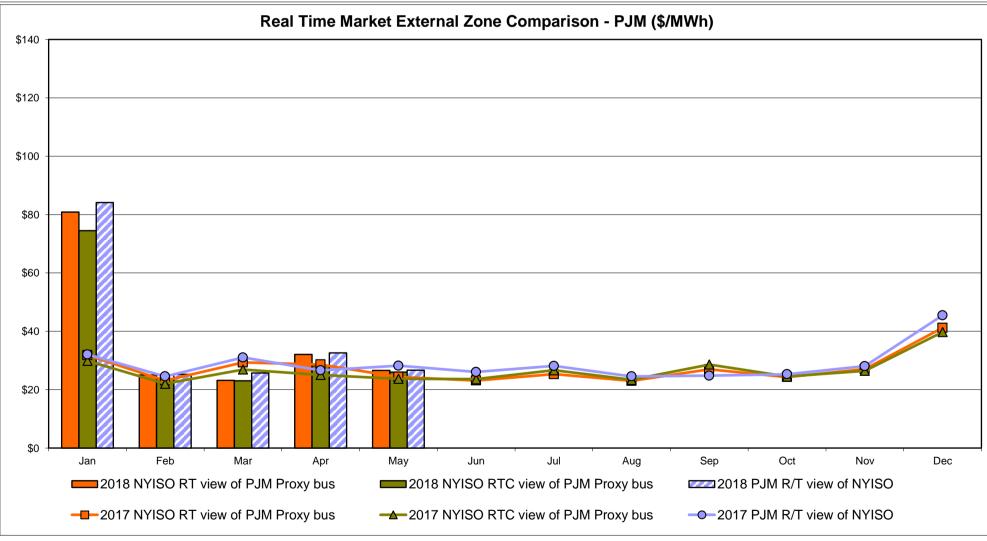

8.94 5.49  7.60 47.43 |
| Unweighted Price * Standard Deviation  RTC LBMP  Unweighted Price * Standard Deviation                | IESO  Zone O  19.76 7.27        | QUEBEC (Wheel)  Zone M  13.25 6.77              | QUEBEC (Import/Export)  Zone M  13.25 6.77              | <b>Zone P</b> 24.68  8.87       | <b>ENGLAND Zone N</b> 25.28  7.44  22.62 | SOUND<br>CABLE<br>Controllable<br>Line<br>29.82<br>9.67                   | NORWALK<br>Controllable<br>Line<br>28.27<br>8.64                   | Controllable<br>Line<br>29.32<br>9.56 | 27.07<br>9.35                         | Controllable<br>Line<br>26.09<br>8.53 | Controllable<br>Line<br>8.94<br>5.49     |

<sup>\*</sup> Straight LBMP averages

















#### **External Comparison ISO-New England**





#### **External Comparison PJM**





#### **External Comparison Ontario IESO**





Notes: Exchange factor used for May 2018 was 0.77724234416291 to US

HOEP: Hourly Ontario Energy Price Pre-Dispatch: Projected Energy Price

#### **External Controllable Line: Cross Sound Cable (New England)**





Note:

ISO-NE Forecast is an advisory posting @ 18:00 day before.

The DAM and R/T prices at the Shorham 13899 interface are used for ISO-NE.

The DAM and R/T prices at the CSC interface are used for NYISO.

#### **External Controllable Line: Northport - Norwalk (New England)**





#### Note:

ISO-NE Forecast is an advisory posting @ 18:00 day before.

The DAM and R/T prices at the Northport 138 interface are used for ISO-NE.

The DAM and R/T prices at the 1385 interface are used for NYISO.

#### External Controllable Line: Neptu