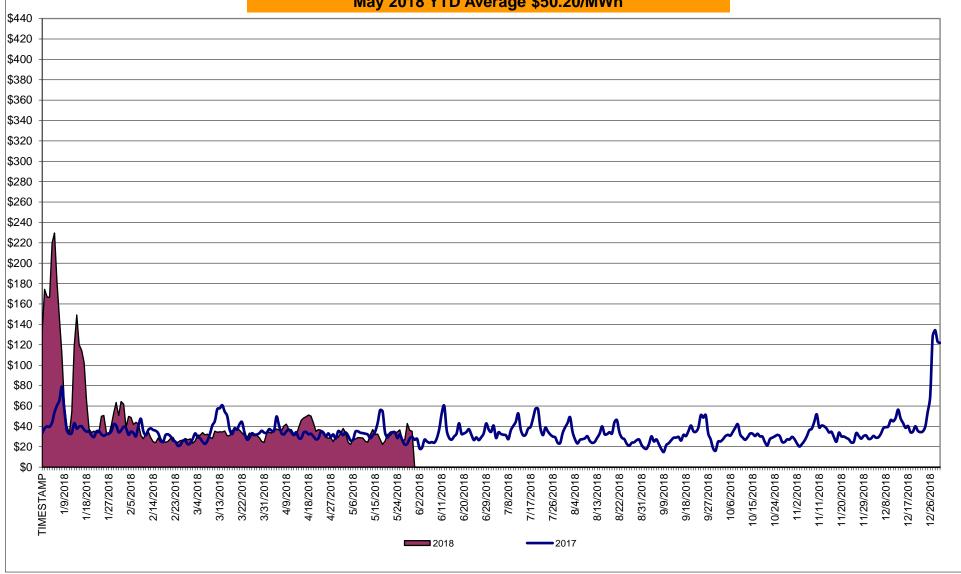

## Daily NYISO Average Cost/MWh (Energy & Ancillary Services)\* 2017 Annual Average \$36.56/MWh May 2017 YTD Average \$36.71/MWh May 2018 YTD Average \$50.20/MWh

<sup>\*</sup> Excludes ICAP payments.