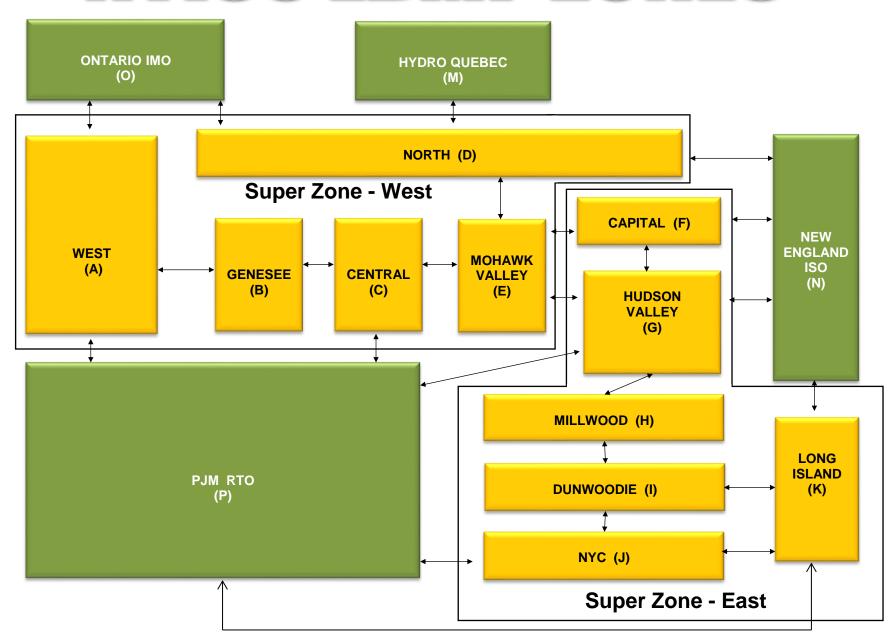

15<br>0.15<br>5.52<br>0.24<br>1.59<br>1.59<br>0.90<br>0.59<br>0.21<br>0.21<br>0.21<br>0.21<br>0.21<br>0.21<br>0.21                 | 5.37<br>5.37<br>4.89<br>5.09<br>5.09<br>4.82<br>4.82<br>4.82<br>4.82<br>4.82<br>8.57<br>0.99<br>0.99<br>0.09<br>0.09<br>0.09<br>0.08<br>0.08<br>0.08<br>0.08<br>0.08<br>1.96<br>1.16<br>0.18<br>0.11<br>0.11<br>0.11 | 4.83 4.83 4.50 4.43 4.43 4.43 4.39 4.39 4.39 7.77  1.05 1.05 0.82 0.00 0.00 0.00 0.00 0.00 0.00 0.00                                                         | 4.89 4.89 4.73 4.49 4.43 4.43 4.43 4.43 13.80  1.92 1.92 1.14 0.00 0.00 0.00 0.00 0.00 0.00 0.00                                                      |

### NYISO In City Energy Mitigation - AMP (NYC Zone) 2017 - 2018 Percentage of committed unit-hours mitigated









## NYISO LBMP ZONES



#### **Billing Codes for Chart C**

| Chart - C Category Name                   | <b>Billing Code</b> | Billing Category Name                                                              |
|-------------------------------------------|---------------------|------------------------------------------------------------------------------------|
| Bid Production Cost Guarantee Balancing   | 81203               | Balancing NYISO Bid Production Cost Guarantee - Internal Units                     |
| Bid Production Cost Guarantee Balancing   | 81204               | Balancing NYISO Bid Production Cost Guarantee - External Units                     |
| Bid Production Cost Guarantee Balancing   | 81205               | Balancing NYISO Bid Production Cost Guarantee Expenditure due to Curtailed Imports