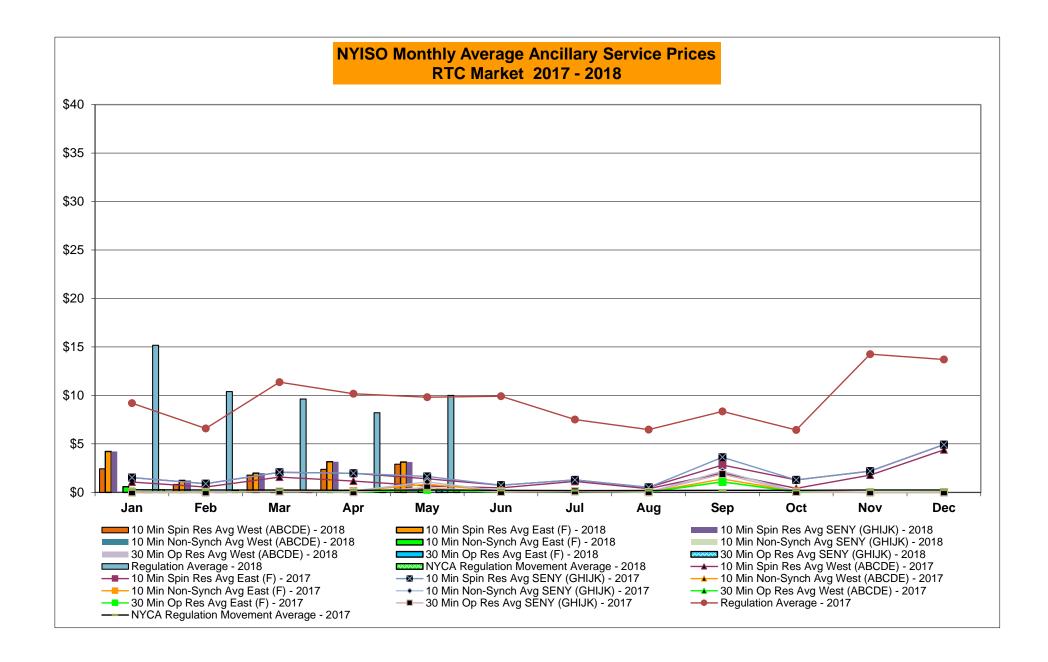

|        | Sep-18 |           |           |                |           |
|        | Oct-18 |                                       |           |            |           |          | Oct-18 |           |           |            |           |        | Oct-18 |           |           |                |           |
|        | Nov-18 |                                       |           |            |           |          | Nov-18 |           |           |            |           |        | Nov-18 |           |           |                |           |
|        | Dec-18 |                                       |           |            |           |          | Dec-18 |           |           |            |           |        | Dec-18 | 3         |           |                |           |









#### NYISO Markets Ancillary Services Statistics - Unweighted Price (\$/MWH)

|