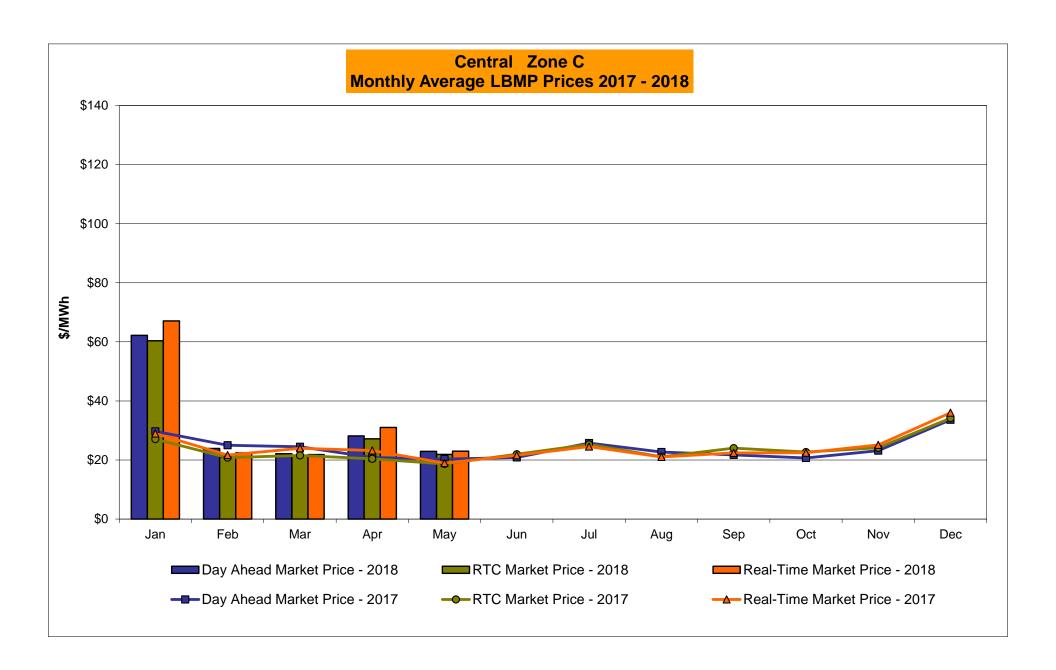

## Market Performance Highlights May 2018

- LBMP for May is \$28.78/MWh; lower than \$35.00/MWh in April 2018 and \$31.74/MWh in May 2017.
  - Day Ahead and Real Time Load Weighted LBMPs are lower compared to April.
- May 2018 average year-to-date monthly cost of \$50.20/MWh is a 37% increase from \$36.54/MWh in May 2017.
- Average daily sendout is 397 GWh/day in May; higher than 390 GWh/day in April 2018 and higher than 383 GWh/day in May 2017.
- Natural gas prices were lower and distillate prices were higher compared to the previous month.
  - Natural Gas (Transco Z6 NY) was \$2.55/MMBtu, down from \$2.79/MMBtu in April.
  - Natural gas prices are down 8.8% year-over-year.
  - Jet Kerosene Gulf Coast was \$15.96/MMBtu, up from \$14.94/MMBtu in April.
  - Ultra Low Sulfur No.2 Diesel NY Harbor was \$15.92/MMBtu, up from \$14.85/MMBtu in April.
  - Distillate prices are up 49.7% year-over-year.
- Uplift per MWh is higher compared to the previous month.
  - Uplift (not including NYISO cost of operations) is \$0.05/MWh; higher than (\$0.45)/MWh in April.
    - Local Reliability Share is \$0.22/MWh, higher than \$0.12/MWh in April.
    - Statewide Share is (\$0.17)/MWh, higher than (\$0.57)/MWh in April.
  - TSA \$ per NYC MWh is \$0.08/MWh.
  - Total uplift costs (Schedule 1 components including NYISO Cost of Operations) are higher than April.

### NYISO Average Cost/MWh (Energy and Ancillary Services) \* from the LBMP Customer point of view

| 2018                            | <u>January</u> | <u>February</u> | <u>March</u> | <u>April</u> | <u>May</u> | <u>June</u> | <u>July</u> | August        | September        | <u>October</u> | November | <u>December</u> |
|---------------------------------|----------------|-----------------|--------------|--------------|------------|-------------|-------------|---------------|------------------|----------------|----------|-----------------|
| LBMP                            | 99.55          | 33.83           | 29.91        | 35.00        | 28.78      |             |             |               |                  |                |          |                 |
| NTAC                            | 0.71           | 0.58            | 0.88         | 1.09         | 0.88       |             |             |               |                  |                |          |                 |
| Reserve                         | 0.92           | 0.65            | 0.64         | 0.81         | 0.68       |             |             |               |                  |                |          |                 |
| Regulation                      | 0.15           | 0.15            | 0.16         | 0.12         | 0.14       |             |             |               |                  |                |          |                 |
| NYISO Cost of Operations        | 0.65           | 0.65            | 0.66         | 0.65         | 0.66       |             |             |               |                  |                |          |                 |
| FERC Fee Recovery               | 0.08           | 0.10            | 0.09         | 0.10         | 0.09       |             |             |               |                  |                |          |                 |
| Uplift                          | (0.92)         | (0.50)          | (0.31)       | (0.45)       | 0.05       |             |             |               |                  |                |          |                 |
| Uplift: Local Reliability Share | 0.59           | 0.14            | 0.19         | 0.12         | 0.22       |             |             |               |                  |                |          |                 |
| Uplift: Statewide Share         | (1.52)         | (0.64)          | (0.51)       | (0.57)       | (0.17)     |             |             |               |                  |                |          |                 |
| Voltage Support and Black Start | 0.40           | 0.41            | 0.42         | 0.41         | 0.42       |             |             |               |                  |                |          |                 |
| Avg Monthly Cost                | 101.54         | 35.87           | 32.45        | 37.74        | 31.70      |             |             |               |                  |                |          |                 |
| A VTD O                         | 404.54         | 70.05           | 00.00        | 54.00        | 50.00      |             |             |               |                  |                |          |                 |
| Avg YTD Cost                    | 101.54         | 72.85           | 60.06        | 54.82        | 50.20      |             |             |               |                  |                |          |                 |
| TSA \$ per NYC MWh              | 0.00           | 0.00            | 0.04         | 0.00         | 0.08       |             |             |               |                  |                |          |                 |
| 2017                            | <u>January</u> | February        | <u>March</u> | <u>April</u> | <u>May</u> | <u>June</u> | <u>July</u> | <u>August</u> | <u>September</u> | <u>October</u> | November | <u>December</u> |
| LBMP                            | 40.07          | 30.95           | 34.97        | 31.06        | 31.74      | 31.76       | 35.84       | 30.57         | 29.57            | 28.35          | 30.60    | 52.63           |
| NTAC                            | 0.66           | 1.11            | 0.86         | 1.05         | 0.79       | 0.62        | 0.87        | 0.59          | 0.62             | 0.50           | 0.75     | 0.81            |
| Reserve                         | 0.70           | 0.67            | 0.74         | 0.70         | 0.61       | 0.55        | 0.48        | 0.44          | 0.47             | 0.59           | 0.55     | 0.71            |
| Regulation                      | 0.14           | 0.12            | 0.13         | 0.17         | 0.16       | 0.13        | 0.10        | 0.10          | 0.11             | 0.13           | 0.20     | 0.15            |
| NYISO Cost of Operations        | 0.65           | 0.65            | 0.65         | 0.65         | 0.62       | 0.63        | 0.63        | 0.63          | 0.63             | 0.62           | 0.61     | 0.60            |
| FERC Fee Recovery               | 0.09           | 0.10            | 0.10         | 0.12         | 0.10       | 0.09        | 0.07        | 0.08          | 0.09             | 0.10           | 0.10     | 0.08            |
| Uplift                          | (0.73)         | (0.54)          | (0.46)       | 0.12         | 0.10       | (0.37)      | (0.43)      | (0.19)        | (0.34)           | (0.36)         | (0.40)   | (0.68)          |
| Uplift: Local Reliability Share | 0.10           | 0.13            | 0.21         | 0.20         | 0.24       | 0.15        | 0.11        | 0.12          | 0.16             | 0.14           | 0.20     | 0.09            |
| Uplift: Statewide Share         | (0.83)         | (0.67)          | (0.67)       | (0.08)       | (0.13)     | (0.52)      | (0.54)      | (0.31)        | (0.50)           | (0.50)         | (0.60)   | (0.78)          |
| Voltage Support and Black Start | 0.37           | 0.37            | 0.38         | 0.38         | 0.38       | 0.38        | 0.38        | 0.38          | 0.38             | 0.38           | 0.37     | 0.37            |
| Avg Monthly Cost                | 41.96          | 33.44           | 37.38        | 34.26        | 34.52      | 33.80       | 37.94       | 32.60         | 31.54            | 30.31          | 32.79    | 54.67           |
| -                               |                |                 |              |              |            |             |             |               |                  |                |          |                 |
| Avg YTD Cost                    | 41.96          | 38.02           | 37.81        | 37.05        | 36.54      | 36.01       | 36.35       | 35.80         | 35.34            | 34.89          | 34.72    | 36.56           |
| TSA \$ per NYC MWh              | 0.00           | 0.00            | 0.00         | 0.08         | 0.12       | 0.56        | 0.42        | 0.23          | 0.00             | 0.00           | 0.00     | 0.00            |