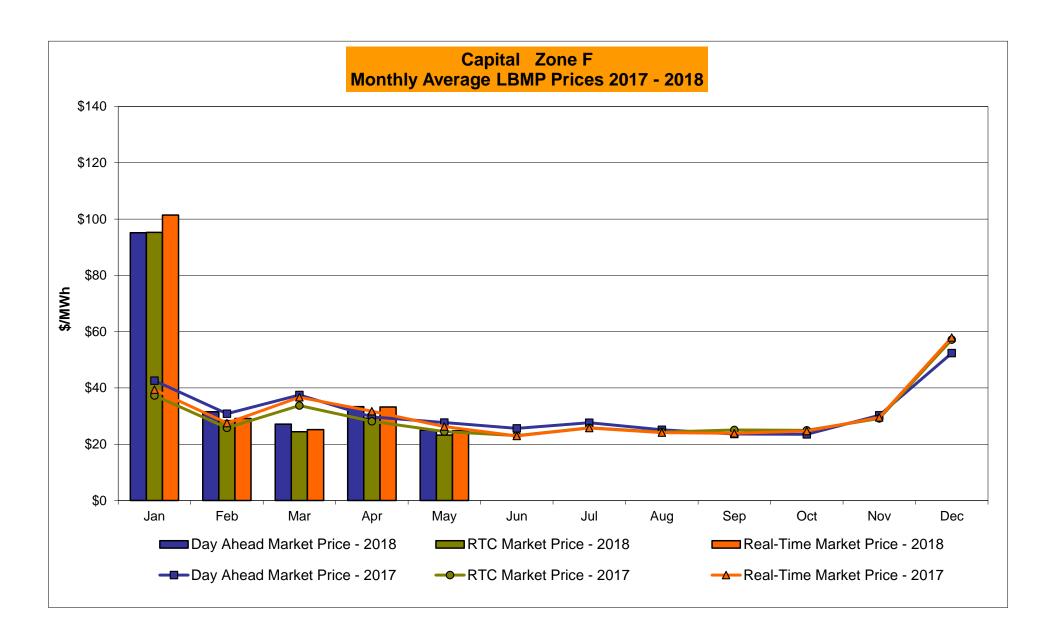

## Market Performance Highlights May 2018

- LBMP for May is \$28.78/MWh; lower than \$35.00/MWh in April 2018 and \$31.74/MWh in May 2017.
  - Day Ahead and Real Time Load Weighted LBMPs are lower compared to April.
- May 2018 average year-to-date monthly cost of \$50.20/MWh is a 37% increase from \$36.54/MWh in May 2017.
- Average daily sendout is 397 GWh/day in May; higher than 390 GWh/day in April 2018 and higher than 383 GWh/day in May 2017.
- Natural gas prices were lower and distillate prices were higher compared to the previous month.
  - Natural Gas (Transco Z6 NY) was \$2.55/MMBtu, down from \$2.79/MMBtu in April.
  - Natural gas prices are down 8.8% year-over-year.
  - Jet Kerosene Gulf Coast was \$15.96/MMBtu, up from \$14.94/MMBtu in April.
  - Ultra Low Sulfur No.2 Diesel NY Harbor was \$15.92/MMBtu, up from \$14.85/MMBtu in April.
  - Distillate prices are up 49.7% year-over-year.
- Uplift per MWh is higher compared to the previous month.
  - Uplift (not including NYISO cost of operations) is \$0.05/MWh; higher than (\$0.45)/MWh in April.
    - Local Reliability Share is \$0.22/MWh, higher than \$0.12/MWh in April.
    - Statewide Share is (\$0.17)/MWh, higher than (\$0.57)/MWh in April.
  - TSA \$ per NYC MWh is \$0.08/MWh.
  - Total uplift costs (Schedule 1 components including NYISO Cost of Operations) are higher than April.

### NYISO Average Cost/MWh (Energy and Ancillary Services) \* from the LBMP Customer point of view

| 2018                            | <u>January</u> | <u>February</u> | <u>March</u> | <u>April</u> | <u>May</u> | <u>June</u> | <u>July</u> | August        | September        | <u>October</u> | November | <u>December</u> |
|---------------------------------|----------------|-----------------|--------------|--------------|------------|-------------|-------------|---------------|------------------|----------------|----------|-----------------|
| LBMP                            | 99.55          | 33.83           | 29.91        | 35.00        | 28.78      |             |             |               |                  |                |          |                 |
| NTAC                            | 0.71           | 0.58            | 0.88         | 1.09         | 0.88       |             |             |               |                  |                |          |                 |
| Reserve                         | 0.92           | 0.65            | 0.64         | 0.81         | 0.68       |             |             |               |                  |                |          |                 |
| Regulation                      | 0.15           | 0.15            | 0.16         | 0.12         | 0.14       |             |             |               |                  |                |          |                 |
| NYISO Cost of Operations        | 0.65           | 0.65            | 0.66         | 0.65         | 0.66       |             |             |               |                  |                |          |                 |
| FERC Fee Recovery               | 0.08           | 0.10            | 0.09         | 0.10         | 0.09       |             |             |               |                  |                |          |                 |
| Uplift                          | (0.92)         | (0.50)          | (0.31)       | (0.45)       | 0.05       |             |             |               |                  |                |          |                 |
| Uplift: Local Reliability Share | 0.59           | 0.14            | 0.19         | 0.12         | 0.22       |             |             |               |                  |                |          |                 |
| Uplift: Statewide Share         | (1.52)         | (0.64)          | (0.51)       | (0.57)       | (0.17)     |             |             |               |                  |                |          |                 |
| Voltage Support and Black Start | 0.40           | 0.41            | 0.42         | 0.41         | 0.42       |             |             |               |                  |                |          |                 |
| Avg Monthly Cost                | 101.54         | 35.87           | 32.45        | 37.74        | 31.70      |             |             |               |                  |                |          |                 |
| A VTD O                         | 404.54         | 70.05           | 00.00        | 54.00        | 50.00      |             |             |               |                  |                |          |                 |
| Avg YTD Cost                    | 101.54         | 72.85           | 60.06        | 54.82        | 50.20      |             |             |               |                  |                |          |                 |
| TSA \$ per NYC MWh              | 0.00           | 0.00            | 0.04         | 0.00         | 0.08       |             |             |               |                  |                |          |                 |
| 2017                            | <u>January</u> | February        | <u>March</u> | <u>April</u> | <u>May</u> | <u>June</u> | <u>July</u> | <u>August</u> | <u>September</u> | <u>October</u> | November | <u>December</u> |
| LBMP                            | 40.07          | 30.95           | 34.97        | 31.06        | 31.74      | 31.76       | 35.84       | 30.57         | 29.57            | 28.35          | 30.60    | 52.63           |
| NTAC                            | 0.66           | 1.11            | 0.86         | 1.05         | 0.79       | 0.62        | 0.87        | 0.59          | 0.62             | 0.50           | 0.75     | 0.81            |
| Reserve                         | 0.70           | 0.67            | 0.74         | 0.70         | 0.61       | 0.55        | 0.48        | 0.44          | 0.47             | 0.59           | 0.55     | 0.71            |
| Regulation                      | 0.14           | 0.12            | 0.13         | 0.17         | 0.16       | 0.13        | 0.10        | 0.10          | 0.11             | 0.13           | 0.20     | 0.15            |
| NYISO Cost of Operations        | 0.65           | 0.65            | 0.65         | 0.65         | 0.62       | 0.63        | 0.63        | 0.63          | 0.63             | 0.62           | 0.61     | 0.60            |
| FERC Fee Recovery               | 0.09           | 0.10            | 0.10         | 0.12         | 0.10       | 0.09        | 0.07        | 0.08          | 0.09             | 0.10           | 0.10     | 0.08            |
| Uplift                          | (0.73)         | (0.54)          | (0.46)       | 0.12         | 0.10       | (0.37)      | (0.43)      | (0.19)        | (0.34)           | (0.36)         | (0.40)   | (0.68)          |
| Uplift: Local Reliability Share | 0.10           | 0.13            | 0.21         | 0.20         | 0.24       | 0.15        | 0.11        | 0.12          | 0.16             | 0.14           | 0.20     | 0.09            |
| Uplift: Statewide Share         | (0.83)         | (0.67)          | (0.67)       | (0.08)       | (0.13)     | (0.52)      | (0.54)      | (0.31)        | (0.50)           | (0.50)         | (0.60)   | (0.78)          |
| Voltage Support and Black Start | 0.37           | 0.37            | 0.38         | 0.38         | 0.38       | 0.38        | 0.38        | 0.38          | 0.38             | 0.38           | 0.37     | 0.37            |
| Avg Monthly Cost                | 41.96          | 33.44           | 37.38        | 34.26        | 34.52      | 33.80       | 37.94       | 32.60         | 31.54            | 30.31          | 32.79    | 54.67           |
| -                               |                |                 |              |              |            |             |             |               |                  |                |          |                 |
| Avg YTD Cost                    | 41.96          | 38.02           | 37.81        | 37.05        | 36.54      | 36.01       | 36.35       | 35.80         | 35.34            | 34.89          | 34.72    | 36.56           |
| TSA \$ per NYC MWh              | 0.00           | 0.00            | 0.00         | 0.08         | 0.12       | 0.56        | 0.42        | 0.23          | 0.00             | 0.00           | 0.00     | 0.00            |