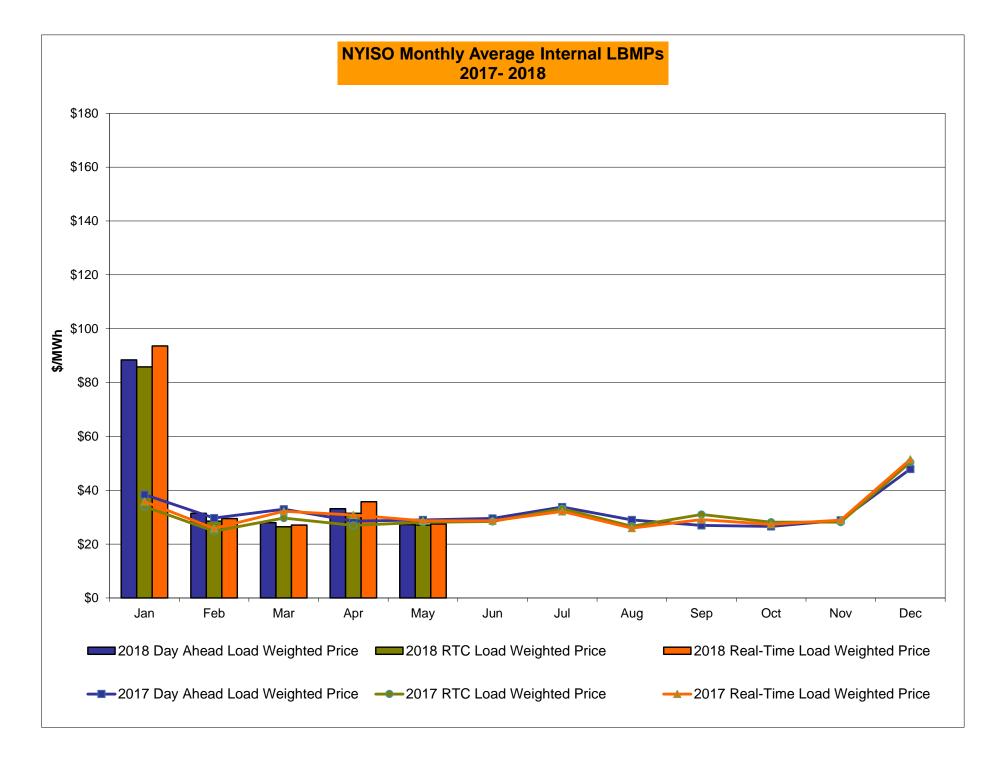

## Market Performance Highlights May 2018

- LBMP for May is \$28.78/MWh; lower than \$35.00/MWh in April 2018 and \$31.74/MWh in May 2017.
  - Day Ahead and Real Time Load Weighted LBMPs are lower compared to April.
- May 2018 average year-to-date monthly cost of \$50.20/MWh is a 37% increase from \$36.54/MWh in May 2017.
- Average daily sendout is 397 GWh/day in May; higher than 390 GWh/day in April 2018 and higher than 383 GWh/day in May 2017.
- Natural gas prices were lower and distillate prices were higher compared to the previous month.
  - Natural Gas (Transco Z6 NY) was \$2.55/MMBtu, down from \$2.79/MMBtu in April.
  - Natural gas prices are down 8.8% year-over-year.
  - Jet Kerosene Gulf Coast was \$15.96/MMBtu, up from \$14.94/MMBtu in April.
  - Ultra Low Sulfur No.2 Diesel NY Harbor was \$15.92/MMBtu, up from \$14.85/MMBtu in April.
  - Distillate prices are up 49.7% year-over-year.
- Uplift per MWh is higher compared to the previous month.
  - Uplift (not including NYISO cost of operations) is \$0.05/MWh; higher than (\$0.45)/MWh in April.
    - Local Reliability Share is \$0.22/MWh, higher than \$0.12/MWh in April.
    - Statewide Share is (\$0.17)/MWh, higher than (\$0.57)/MWh in April.
  - TSA \$ per NYC MWh is \$0.08/MWh.
  - Total uplift costs (Schedule 1 components including NYISO Cost of Operations) are higher than April.

### NYISO Average Cost/MWh (Energy and Ancillary Services) \* from the LBMP Customer point of view

| 2018                            | <u>January</u> | <u>February</u> | <u>March</u> | <u>April</u> | <u>May</u> | <u>June</u> | <u>July</u> | August        | September        | <u>October</u> | November | <u>December</u> |
|---------------------------------|----------------|-----------------|--------------|--------------|------------|-------------|-------------|---------------|------------------|----------------|----------|-----------------|
| LBMP                            | 99.55          | 33.83           | 29.91        | 35.00        | 28.78      |             |             |               |                  |                |          |                 |
| NTAC                            | 0.71           | 0.58            | 0.88         | 1.09         | 0.88       |             |             |               |                  |                |          |                 |
| Reserve                         | 0.92           | 0.65            | 0.64         | 0.81         | 0.68       |             |             |               |                  |                |          |                 |
| Regulation                      | 0.15           | 0.15            | 0.16         | 0.12         | 0.14       |             |             |               |                  |                |          |                 |
| NYISO Cost of Operations        | 0.65           | 0.65            | 0.66         | 0.65         | 0.66       |             |             |               |                  |                |          |                 |
| FERC Fee Recovery               | 0.08           | 0.10            | 0.09         | 0.10         | 0.09       |             |             |               |                  |                |          |                 |
| Uplift                          | (0.92)         | (0.50)          | (0.31)       | (0.45)       | 0.05       |             |             |               |                  |                |          |                 |
| Uplift: Local Reliability Share | 0.59           | 0.14            | 0.19         | 0.12         | 0.22       |             |             |               |                  |                |          |                 |
| Uplift: Statewide Share         | (1.52)         | (0.64)          | (0.51)       | (0.57)       | (0.17)     |             |             |               |                  |                |          |                 |
| Voltage Support and Black Start | 0.40           | 0.41            | 0.42         | 0.41         | 0.42       |             |             |               |                  |                |          |                 |
| Avg Monthly Cost                | 101.54         | 35.87           | 32.45        | 37.74        | 31.70      |             |             |               |                  |                |          |                 |
| A VTD O                         | 404.54         | 70.05           | 00.00        | 54.00        | 50.00      |             |             |               |                  |                |          |                 |
| Avg YTD Cost                    | 101.54         | 72.85           | 60.06        | 54.82        | 50.20      |             |             |               |                  |                |          |                 |
| TSA \$ per NYC MWh              | 0.00           | 0.00            | 0.04         | 0.00         | 0.08       |             |             |               |                  |                |          |                 |
| 2017                            | <u>January</u> | February        | <u>March</u> | <u>April</u> | <u>May</u> | <u>June</u> | <u>July</u> | <u>August</u> | <u>September</u> | <u>October</u> | November | <u>December</u> |
| LBMP                            | 40.07          | 30.95           | 34.97        | 31.06        | 31.74      | 31.76       | 35.84       | 30.57         | 29.57            | 28.35          | 30.60    | 52.63           |
| NTAC                            | 0.66           | 1.11            | 0.86         | 1.05         | 0.79       | 0.62        | 0.87        | 0.59          | 0.62             | 0.50           | 0.75     | 0.81            |
| Reserve                         | 0.70           | 0.67            | 0.74         | 0.70         | 0.61       | 0.55        | 0.48        | 0.44          | 0.47             | 0.59           | 0.55     | 0.71            |
| Regulation                      | 0.14           | 0.12            | 0.13         | 0.17         | 0.16       | 0.13        | 0.10        | 0.10          | 0.11             | 0.13           | 0.20     | 0.15            |
| NYISO Cost of Operations        | 0.65           | 0.65            | 0.65         | 0.65         | 0.62       | 0.63        | 0.63        | 0.63          | 0.63             | 0.62           | 0.61     | 0.60            |
| FERC Fee Recovery               | 0.09           | 0.10            | 0.10         | 0.12         | 0.10       | 0.09        | 0.07        | 0.08          | 0.09             | 0.10           | 0.10     | 0.08            |
| Uplift                          | (0.73)         | (0.54)          | (0.46)       | 0.12         | 0.10       | (0.37)      | (0.43)      | (0.19)        | (0.34)           | (0.36)         | (0.40)   | (0.68)          |
| Uplift: Local Reliability Share | 0.10           | 0.13            | 0.21         | 0.20         | 0.24       | 0.15        | 0.11        | 0.12          | 0.16             | 0.14           | 0.20     | 0.09            |
| Uplift: Statewide Share         | (0.83)         | (0.67)          | (0.67)       | (0.08)       | (0.13)     | (0.52)      | (0.54)      | (0.31)        | (0.50)           | (0.50)         | (0.60)   | (0.78)          |
| Voltage Support and Black Start | 0.37           | 0.37            | 0.38         | 0.38         | 0.38       | 0.38        | 0.38        | 0.38          | 0.38             | 0.38           | 0.37     | 0.37            |
| Avg Monthly Cost                | 41.96          | 33.44           | 37.38        | 34.26        | 34.52      | 33.80       | 37.94       | 32.60         | 31.54            | 30.31          | 32.79    | 54.67           |
| -                               |                |                 |              |              |            |             |             |               |                  |                |          |                 |
| Avg YTD Cost                    | 41.96          | 38.02           | 37.81        | 37.05        | 36.54      | 36.01       | 36.35       | 35.80         | 35.34            | 34.89          | 34.72    | 36.56           |
| TSA \$ per NYC MWh              | 0.00           | 0.00            | 0.00         | 0.08         | 0.12       | 0.56        | 0.42        | 0.23          | 0.00             | 0.00           | 0.00     | 0.00            |