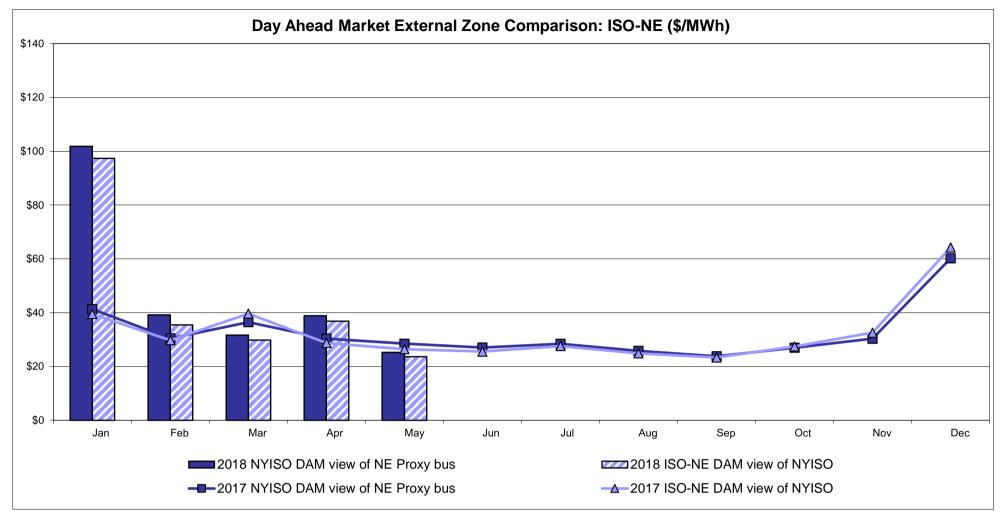

24.01<br>14.25       | Controllable Line  8.94 5.49  7.60 47.43 |
| Unweighted Price * Standard Deviation  RTC LBMP  Unweighted Price * Standard Deviation                | IESO  Zone O  19.76 7.27        | QUEBEC (Wheel)  Zone M  13.25 6.77              | QUEBEC (Import/Export)  Zone M  13.25 6.77              | <b>Zone P</b> 24.68  8.87       | <b>ENGLAND Zone N</b> 25.28  7.44  22.62 | SOUND<br>CABLE<br>Controllable<br>Line<br>29.82<br>9.67                   | NORWALK<br>Controllable<br>Line<br>28.27<br>8.64                   | Controllable<br>Line<br>29.32<br>9.56 | 27.07<br>9.35                         | Controllable<br>Line<br>26.09<br>8.53 | Controllable<br>Line<br>8.94<br>5.49     |

<sup>\*</sup> Straight LBMP averages

















#### **External Comparison ISO-New England**





#### **External Comparison PJM**





#### **External Comparison Ontario IESO**





Notes: Exchange factor used for May 2018 was 0.77724234416291 to US

HOEP: Hourly Ontario Energy Price Pre-Dispatch: Projected Energy Price

#### **External Controllable Line: Cross Sound Cable (New England)**





Note:

ISO-NE Forecast is an advisory posting @ 18:00 day before.

The DAM and R/T prices at the Shorham 13899 interface are used for ISO-NE.

The DAM and R/T prices at the CSC interface are used for NYISO.

#### **External Controllable Line: Northport - Norwalk (New England)**





#### Note:

ISO-NE Forecast is an advisory posting @ 18:00 day before.

The DAM and R/T prices at the Northport 138 interface are used for ISO-NE.

The DAM and R/T prices at the 1385 interface are used for NYISO.