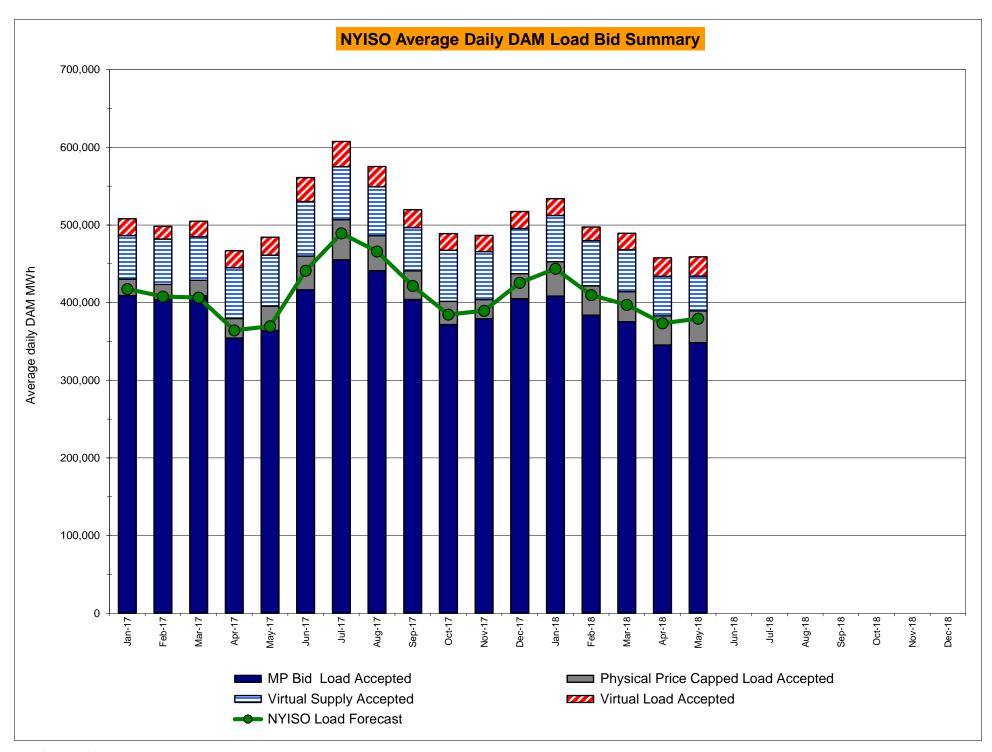

.30<br>0.21<br>0.15<br>0.15<br>0.15<br>5.52<br>0.24<br>1.59<br>1.59<br>0.90<br>0.59<br>0.21<br>0.21<br>0.21<br>0.21<br>0.21<br>0.21<br>0.21                 | 5.37<br>5.37<br>4.89<br>5.09<br>5.09<br>4.82<br>4.82<br>4.82<br>4.82<br>4.82<br>8.57<br>0.99<br>0.99<br>0.09<br>0.09<br>0.09<br>0.08<br>0.08<br>0.08<br>0.08<br>0.08<br>1.96<br>1.16<br>0.18<br>0.11<br>0.11<br>0.11 | 4.83 4.83 4.50 4.43 4.43 4.43 4.39 4.39 4.39 7.77  1.05 1.05 0.82 0.00 0.00 0.00 0.00 0.00 0.00 0.00                                                         | 4.89 4.89 4.73 4.49 4.43 4.43 4.43 4.43 13.80  1.92 1.92 1.14 0.00 0.00 0.00 0.00 0.00 0.00 0.00                                                      |

### NYISO In City Energy Mitigation - AMP (NYC Zone) 2017 - 2018 Percentage of committed unit-hours mitigated









## NYISO LBMP ZONES



#### **Billing Codes for Chart C**

| Chart - C Category Name                   | <b>Billing Code</b> | Billing Category Name                                                              |
|-------------------------------------------|---------------------|------------------------------------------------------------------------------------|
| Bid Production Cost Guarantee Balancing   | 81203               | Balancing NYISO Bid Production Cost Guarantee - Internal Units                     |
| Bid Production Cost Guarantee Balancing   | 81204               | Balancing NYISO Bid Production Cost Guarantee - External Units                     |
| Bid Production Cost Guarantee Balancing   | 81205               | Balancing NYISO Bid Production Cost Guarantee Expenditure