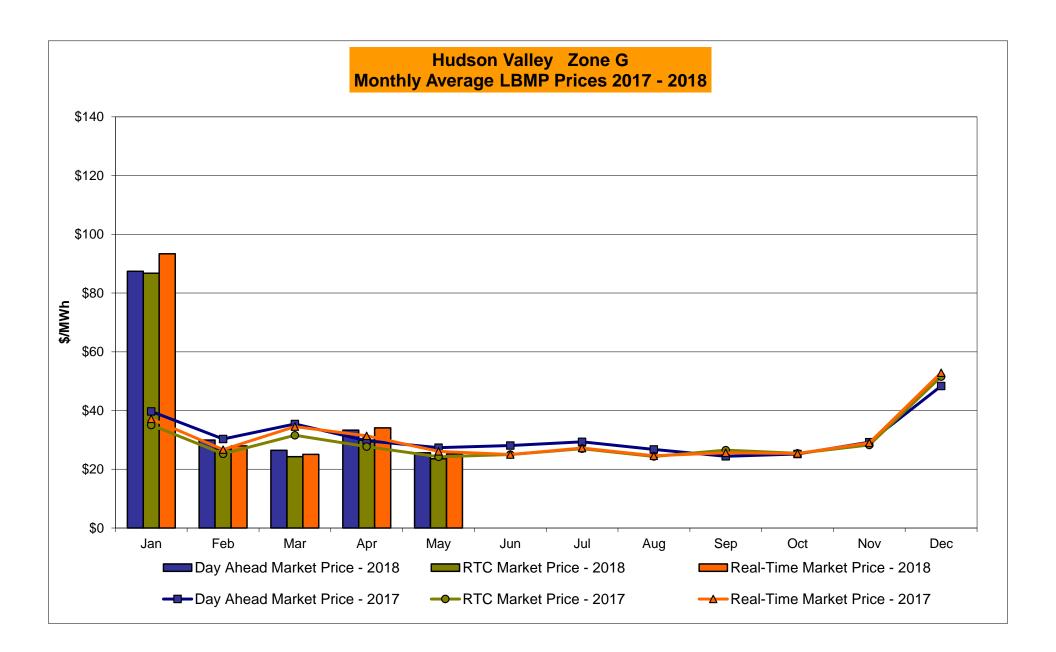

## Market Performance Highlights May 2018

- LBMP for May is \$28.78/MWh; lower than \$35.00/MWh in April 2018 and \$31.74/MWh in May 2017.
  - Day Ahead and Real Time Load Weighted LBMPs are lower compared to April.
- May 2018 average year-to-date monthly cost of \$50.20/MWh is a 37% increase from \$36.54/MWh in May 2017.
- Average daily sendout is 397 GWh/day in May; higher than 390 GWh/day in April 2018 and higher than 383 GWh/day in May 2017.
- Natural gas prices were lower and distillate prices were higher compared to the previous month.
  - Natural Gas (Transco Z6 NY) was \$2.55/MMBtu, down from \$2.79/MMBtu in April.
  - Natural gas prices are down 8.8% year-over-year.
  - Jet Kerosene Gulf Coast was \$15.96/MMBtu, up from \$14.94/MMBtu in April.
  - Ultra Low Sulfur No.2 Diesel NY Harbor was \$15.92/MMBtu, up from \$14.85/MMBtu in April.
  - Distillate prices are up 49.7% year-over-year.
- Uplift per MWh is higher compared to the previous month.
  - Uplift (not including NYISO cost of operations) is \$0.05/MWh; higher than (\$0.45)/MWh in April.
    - Local Reliability Share is \$0.22/MWh, higher than \$0.12/MWh in April.
    - Statewide Share is (\$0.17)/MWh, higher than (\$0.57)/MWh in April.
  - TSA \$ per NYC MWh is \$0.08/MWh.
  - Total uplift costs (Schedule 1 components including NYISO Cost of Operations) are higher than April.

### NYISO Average Cost/MWh (Energy and Ancillary Services) \* from the LBMP Customer point of view

| 2018                            | <u>January</u> | <u>February</u> | <u>March</u> | <u>April</u> | <u>May</u> | <u>June</u> | <u>July</u> | August        | September        | <u>October</u> | November | <u>December</u> |
|---------------------------------|----------------|-----------------|--------------|--------------|------------|-------------|-------------|---------------|------------------|----------------|----------|-----------------|
| LBMP                            | 99.55          | 33.83           | 29.91        | 35.00        | 28.78      |             |             |               |                  |                |          |                 |
| NTAC                            | 0.71           | 0.58            | 0.88         | 1.09         | 0.88       |             |             |               |                  |                |          |                 |
| Reserve                         | 0.92           | 0.65            | 0.64         | 0.81         | 0.68       |             |             |               |                  |                |          |                 |
| Regulation                      | 0.15           | 0.15            | 0.16         | 0.12         | 0.14       |             |             |               |                  |                |          |                 |
| NYISO Cost of Operations        | 0.65           | 0.65            | 0.66         | 0.65         | 0.66       |             |             |               |                  |                |          |                 |
| FERC Fee Recovery               | 0.08           | 0.10            | 0.09         | 0.10         | 0.09       |             |             |               |                  |                |          |                 |
| Uplift                          | (0.92)         | (0.50)          | (0.31)       | (0.45)       | 0.05       |             |             |               |                  |                |          |                 |
| Uplift: Local Reliability Share | 0.59           | 0.14            | 0.19         | 0.12         | 0.22       |             |             |               |                  |                |          |                 |
| Uplift: Statewide Share         | (1.52)         | (0.64)          | (0.51)       | (0.57)       | (0.17)     |             |             |               |                  |                |          |                 |
| Voltage Support and Black Start | 0.40           | 0.41            | 0.42         | 0.41         | 0.42       |             |             |               |                  |                |          |                 |
| Avg Monthly Cost                | 101.54         | 35.87           | 32.45        | 37.74        | 31.70      |             |             |               |                  |                |          |                 |
| A VTD O                         | 404.54         | 70.05           | 00.00        | 54.00        | 50.00      |             |             |               |                  |                |          |                 |
| Avg YTD Cost                    | 101.54         | 72.85           | 60.06        | 54.82        | 50.20      |             |             |               |                  |                |          |                 |
| TSA \$ per NYC MWh              | 0.00           | 0.00            | 0.04         | 0.00         | 0.08       |             |             |               |                  |                |          |                 |
| 2017                            | <u>January</u> | February        | <u>March</u> | <u>April</u> | <u>May</u> | <u>June</u> | <u>July</u> | <u>August</u> | <u>September</u> | <u>October</u> | November | <u>December</u> |
| LBMP                            | 40.07          | 30.95           | 34.97        | 31.06        | 31.74      | 31.76       | 35.84       | 30.57         | 29.57            | 28.35          | 30.60    | 52.63           |
| NTAC                            | 0.66           | 1.11            | 0.86         | 1.05         | 0.79       | 0.62        | 0.87        | 0.59          | 0.62             | 0.50           | 0.75     | 0.81            |
| Reserve                         | 0.70           | 0.67            | 0.74         | 0.70         | 0.61       | 0.55        | 0.48        | 0.44          | 0.47             | 0.59           | 0.55     | 0.71            |
| Regulation                      | 0.14           | 0.12            | 0.13         | 0.17         | 0.16       | 0.13        | 0.10        | 0.10          | 0.11             | 0.13           | 0.20     | 0.15            |
| NYISO Cost of Operations        | 0.65           | 0.65            | 0.65         | 0.65         | 0.62       | 0.63        | 0.63        | 0.63          | 0.63             | 0.62           | 0.61     | 0.60            |
| FERC Fee Recovery               | 0.09           | 0.10            | 0.10         | 0.12         | 0.10       | 0.09        | 0.07        | 0.08          | 0.09             | 0.10           | 0.10     | 0.08            |
| Uplift                          | (0.73)         | (0.54)          | (0.46)       | 0.12         | 0.10       | (0.37)      | (0.43)      | (0.19)        | (0.34)           | (0.36)         | (0.40)   | (0.68)          |
| Uplift: Local Reliability Share | 0.10           | 0.13            | 0.21         | 0.20         | 0.24       | 0.15        | 0.11        | 0.12          | 0.16             | 0.14           | 0.20     | 0.09            |
| Uplift: Statewide Share         | (0.83)         | (0.67)          | (0.67)       | (0.08)       | (0.13)     | (0.52)      | (0.54)      | (0.31)        | (0.50)           | (0.50)         | (0.60)   | (0.78)          |
| Voltage Support and Black Start | 0.37           | 0.37            | 0.38         | 0.38         | 0.38       | 0.38        | 0.38        | 0.38          | 0.38             | 0.38           | 0.37     | 0.37            |
| Avg Monthly Cost                | 41.96          | 33.44           | 37.38        | 34.26        | 34.52      | 33.80       | 37.94       | 32.60         | 31.54            | 30.31          | 32.79    | 54.67           |
| -                               |                |                 |              |              |            |             |             |               |                  |                |          |                 |
| Avg YTD Cost                    | 41.96          | 38.02           | 37.81        | 37.05        | 36.54      | 36.01       | 36.35       | 35.80         | 35.34            | 34.89          | 34.72    | 36.56           |
| TSA \$ per NYC MWh              | 0.00           | 0.00            | 0.00         | 0.08         | 0.12       | 0.56        | 0.42        | 0.23          | 0.00             | 0.00           | 0.00     | 0.00            |