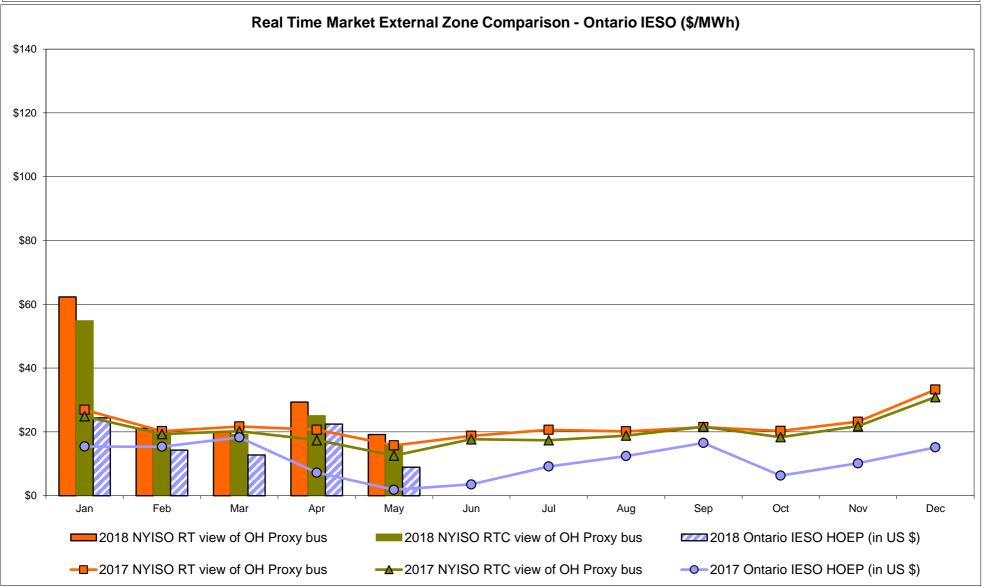

Standard Deviation  RTC LBMP  Unweighted Price * Standard Deviation                | IESO  Zone O  19.76 7.27        | QUEBEC (Wheel)  Zone M  13.25 6.77              | QUEBEC (Import/Export)  Zone M  13.25 6.77              | <b>Zone P</b> 24.68  8.87       | <b>ENGLAND Zone N</b> 25.28  7.44  22.62 | SOUND<br>CABLE<br>Controllable<br>Line<br>29.82<br>9.67                   | NORWALK<br>Controllable<br>Line<br>28.27<br>8.64                   | Controllable<br>Line<br>29.32<br>9.56 | 27.07<br>9.35                         | Controllable<br>Line<br>26.09<br>8.53 | Controllable<br>Line<br>8.94<br>5.49     |

<sup>\*</sup> Straight LBMP averages

















#### **External Comparison ISO-New England**





#### **External Comparison PJM**





#### **External Comparison Ontario IESO**





Notes: Exchange factor used for May 2018 was 0.77724234416291 to US

HOEP: Hourly Ontario Energy Price Pre-Dispatch: Projected Energy Price

#### **External Controllable Line: Cross Sound Cable (New England)**





Note:

ISO-NE Forecast is an advisory posting @ 18:00 day before.

The DAM and R/T prices at the Shorham 13899 interface are used for ISO-NE.

The DAM and R/T prices at the CSC interface are used for NYISO.

#### **External Controllable Line: Northport - Norwalk (New England)**





#### Note:

ISO-NE Forecast is an advisory posting @ 18:00 day before.

The DAM and R/T prices at the Northport 138 interface are used for ISO-NE.

The DAM and R/T prices at the 1385 interface are used for NYISO.

#### External Controllable Line: Neptune (PJM)





#### **External Comparison Hydro-