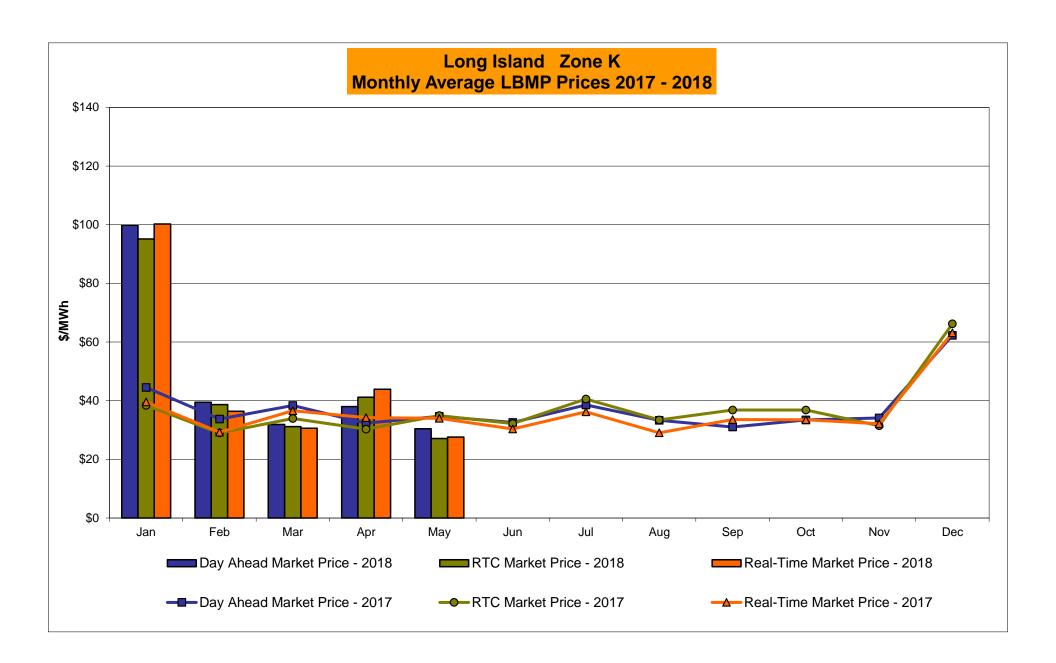

## Market Performance Highlights May 2018

- LBMP for May is \$28.78/MWh; lower than \$35.00/MWh in April 2018 and \$31.74/MWh in May 2017.
  - Day Ahead and Real Time Load Weighted LBMPs are lower compared to April.
- May 2018 average year-to-date monthly cost of \$50.20/MWh is a 37% increase from \$36.54/MWh in May 2017.
- Average daily sendout is 397 GWh/day in May; higher than 390 GWh/day in April 2018 and higher than 383 GWh/day in May 2017.
- Natural gas prices were lower and distillate prices were higher compared to the previous month.
  - Natural Gas (Transco Z6 NY) was \$2.55/MMBtu, down from \$2.79/MMBtu in April.
  - Natural gas prices are down 8.8% year-over-year.
  - Jet Kerosene Gulf Coast was \$15.96/MMBtu, up from \$14.94/MMBtu in April.
  - Ultra Low Sulfur No.2 Diesel NY Harbor was \$15.92/MMBtu, up from \$14.85/MMBtu in April.
  - Distillate prices are up 49.7% year-over-year.
- Uplift per MWh is higher compared to the previous month.
  - Uplift (not including NYISO cost of operations) is \$0.05/MWh; higher than (\$0.45)/MWh in April.
    - Local Reliability Share is \$0.22/MWh, higher than \$0.12/MWh in April.
    - Statewide Share is (\$0.17)/MWh, higher than (\$0.57)/MWh in April.
  - TSA \$ per NYC MWh is \$0.08/MWh.
  - Total uplift costs (Schedule 1 components including NYISO Cost of Operations) are higher than April.

### NYISO Average Cost/MWh (Energy and Ancillary Services) \* from the LBMP Customer point of view

| 2018                            | <u>January</u> | <u>February</u> | <u>March</u> | <u>April</u> | <u>May</u> | <u>June</u> | <u>July</u> | August        | September        | <u>October</u> | November | <u>December</u> |
|---------------------------------|----------------|-----------------|--------------|--------------|------------|-------------|-------------|---------------|------------------|----------------|----------|-----------------|
| LBMP                            | 99.55          | 33.83           | 29.91        | 35.00        | 28.78      |             |             |               |                  |                |          |                 |
| NTAC                            | 0.71           | 0.58            | 0.88         | 1.09         | 0.88       |             |             |               |                  |                |          |                 |
| Reserve                         | 0.92           | 0.65            | 0.64         | 0.81         | 0.68       |             |             |               |                  |                |          |                 |
| Regulation                      | 0.15           | 0.15            | 0.16         | 0.12         | 0.14       |             |             |               |                  |                |          |                 |
| NYISO Cost of Operations        | 0.65           | 0.65            | 0.66         | 0.65         | 0.66       |             |             |               |                  |                |          |                 |
| FERC Fee Recovery               | 0.08           | 0.10            | 0.09         | 0.10         | 0.09       |             |             |               |                  |                |          |                 |
| Uplift                          | (0.92)         | (0.50)          | (0.31)       | (0.45)       | 0.05       |             |             |               |                  |                |          |                 |
| Uplift: Local Reliability Share | 0.59           | 0.14            | 0.19         | 0.12         | 0.22       |             |             |               |                  |                |          |                 |
| Uplift: Statewide Share         | (1.52)         | (0.64)          | (0.51)       | (0.57)       | (0.17)     |             |             |               |                  |                |          |                 |
| Voltage Support and Black Start | 0.40           | 0.41            | 0.42         | 0.41         | 0.42       |             |             |               |                  |                |          |                 |
| Avg Monthly Cost                | 101.54         | 35.87           | 32.45        | 37.74        | 31.70      |             |             |               |                  |                |          |                 |
| A VTD O                         | 404.54         | 70.05           | 00.00        | 54.00        | 50.00      |             |             |               |                  |                |          |                 |
| Avg YTD Cost                    | 101.54         | 72.85           | 60.06        | 54.82        | 50.20      |             |             |               |                  |                |          |                 |
| TSA \$ per NYC MWh              | 0.00           | 0.00            | 0.04         | 0.00         | 0.08       |             |             |               |                  |                |          |                 |
| 2017                            | <u>January</u> | February        | <u>March</u> | <u>April</u> | <u>May</u> | <u>June</u> | <u>July</u> | <u>August</u> | <u>September</u> | <u>October</u> | November | <u>December</u> |
| LBMP                            | 40.07          | 30.95           | 34.97        | 31.06        | 31.74      | 31.76       | 35.84       | 30.57         | 29.57            | 28.35          | 30.60    | 52.63           |
| NTAC                            | 0.66           | 1.11            | 0.86         | 1.05         | 0.79       | 0.62        | 0.87        | 0.59          | 0.62             | 0.50           | 0.75     | 0.81            |
| Reserve                         | 0.70           | 0.67            | 0.74         | 0.70         | 0.61       | 0.55        | 0.48        | 0.44          | 0.47             | 0.59           | 0.55     | 0.71            |
| Regulation                      | 0.14           | 0.12            | 0.13         | 0.17         | 0.16       | 0.13        | 0.10        | 0.10          | 0.11             | 0.13           | 0.20     | 0.15            |
| NYISO Cost of Operations        | 0.65           | 0.65            | 0.65         | 0.65         | 0.62       | 0.63        | 0.63        | 0.63          | 0.63             | 0.62           | 0.61     | 0.60            |
| FERC Fee Recovery               | 0.09           | 0.10            | 0.10         | 0.12         | 0.10       | 0.09        | 0.07        | 0.08          | 0.09             | 0.10           | 0.10     | 0.08            |
| Uplift                          | (0.73)         | (0.54)          | (0.46)       | 0.12         | 0.10       | (0.37)      | (0.43)      | (0.19)        | (0.34)           | (0.36)         | (0.40)   | (0.68)          |
| Uplift: Local Reliability Share | 0.10           | 0.13            | 0.21         | 0.20         | 0.24       | 0.15        | 0.11        | 0.12          | 0.16             | 0.14           | 0.20     | 0.09            |
| Uplift: Statewide Share         | (0.83)         | (0.67)          | (0.67)       | (0.08)       | (0.13)     | (0.52)      | (0.54)      | (0.31)        | (0.50)           | (0.50)         | (0.60)   | (0.78)          |
| Voltage Support and Black Start | 0.37           | 0.37            | 0.38         | 0.38         | 0.38       | 0.38        | 0.38        | 0.38          | 0.38             | 0.38           | 0.37     | 0.37            |
| Avg Monthly Cost                | 41.96          | 33.44           | 37.38        | 34.26        | 34.52      | 33.80       | 37.94       | 32.60         | 31.54            | 30.31          | 32.79    | 54.67           |
| -                               |                |                 |              |              |            |             |             |               |                  |                |          |                 |
| Avg YTD Cost                    | 41.96          | 38.02           | 37.81        | 37.05        | 36.54      | 36.01       | 36.35       | 35.80         | 35.34            | 34.89          | 34.72    | 36.56           |
| TSA \$ per NYC MWh              | 0.00           | 0.00            | 0.00         | 0.08         | 0.12       | 0.56        | 0.42        | 0.23          | 0.00             | 0.00           | 0.00     | 0.00            |