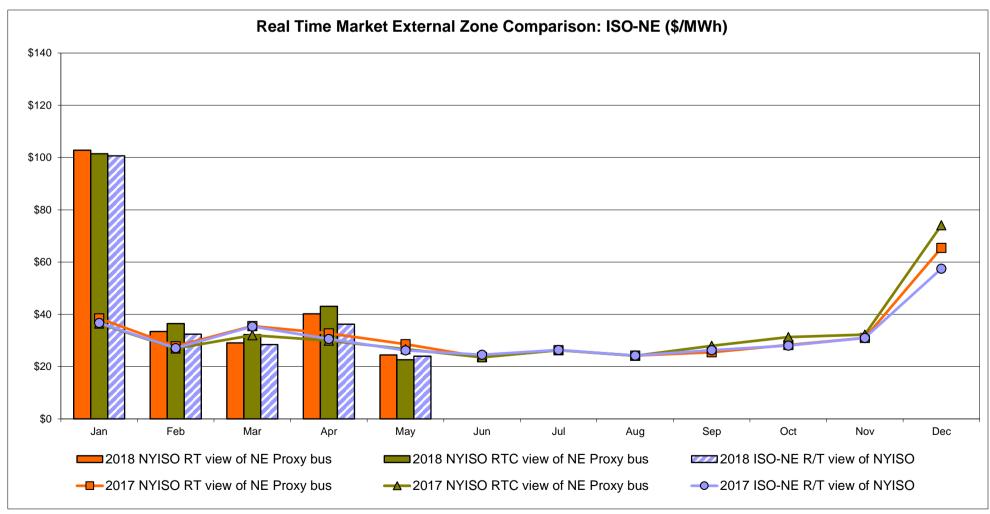

.01<br>14.25       | Controllable Line  8.94 5.49  7.60 47.43 |
| Unweighted Price * Standard Deviation  RTC LBMP  Unweighted Price * Standard Deviation                | IESO  Zone O  19.76 7.27        | QUEBEC (Wheel)  Zone M  13.25 6.77              | QUEBEC (Import/Export)  Zone M  13.25 6.77              | <b>Zone P</b> 24.68  8.87       | <b>ENGLAND Zone N</b> 25.28  7.44  22.62 | SOUND<br>CABLE<br>Controllable<br>Line<br>29.82<br>9.67                   | NORWALK<br>Controllable<br>Line<br>28.27<br>8.64                   | Controllable<br>Line<br>29.32<br>9.56 | 27.07<br>9.35                         | Controllable<br>Line<br>26.09<br>8.53 | Controllable<br>Line<br>8.94<br>5.49     |

<sup>\*</sup> Straight LBMP averages

















#### **External Comparison ISO-New England**





#### **External Comparison PJM**





#### **External Comparison Ontario IESO**





Notes: Exchange factor used for May 2018 was 0.77724234416291 to US

HOEP: Hourly Ontario Energy Price Pre-Dispatch: Projected Energy Price

#### **External Controllable Line: Cross Sound Cable (New England)**





Note:

ISO-NE Forecast is an advisory posting @ 18:00 day before.

The DAM and R/T prices at the Shorham 13899 interface are used for ISO-NE.

The DAM and R/T prices at the CSC interface are used for NYISO.

#### **External Controllable Line: Northport - Norwalk (New England)**





#### Note:

ISO-NE Forecast is an advisory posting @ 18:00 day before.

The DAM and R/T prices at the Northport 138 interface are used for ISO-NE.

The DAM and R/T prices at the 1385 interface are used for NYISO.