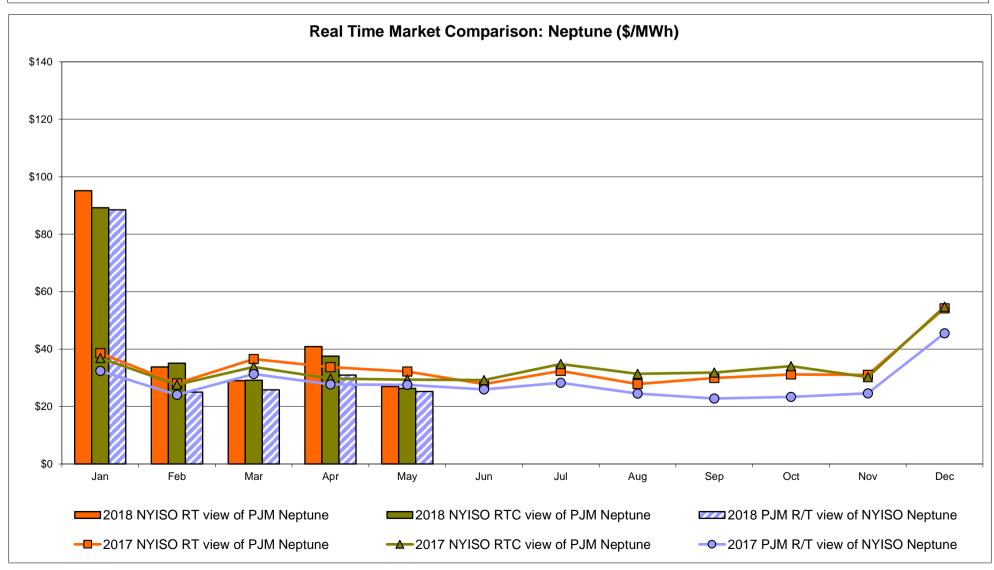

ernal Comparison Ontario IESO**





Notes: Exchange factor used for May 2018 was 0.77724234416291 to US

HOEP: Hourly Ontario Energy Price Pre-Dispatch: Projected Energy Price

#### **External Controllable Line: Cross Sound Cable (New England)**





Note:

ISO-NE Forecast is an advisory posting @ 18:00 day before.

The DAM and R/T prices at the Shorham 13899 interface are used for ISO-NE.

The DAM and R/T prices at the CSC interface are used for NYISO.

#### **External Controllable Line: Northport - Norwalk (New England)**





#### Note:

ISO-NE Forecast is an advisory posting @ 18:00 day before.

The DAM and R/T prices at the Northport 138 interface are used for ISO-NE.

The DAM and R/T prices at the 1385 interface are used for NYISO.

#### External Controllable Line: Neptune (PJM)





#### **External Comparison Hydro-Quebec**





Note:

Hydro-Quebec Prices are unavailable.

#### External Controllable Line: Linden VFT (PJM)





#### **External Controllable Line: Hudson (PJM)**





#### **NYISO Real Time Price Correction Statistics**

| <u>2018</u>                                                                                                                                                                                                                                                                                                                                                                                                                                                                                                                             |