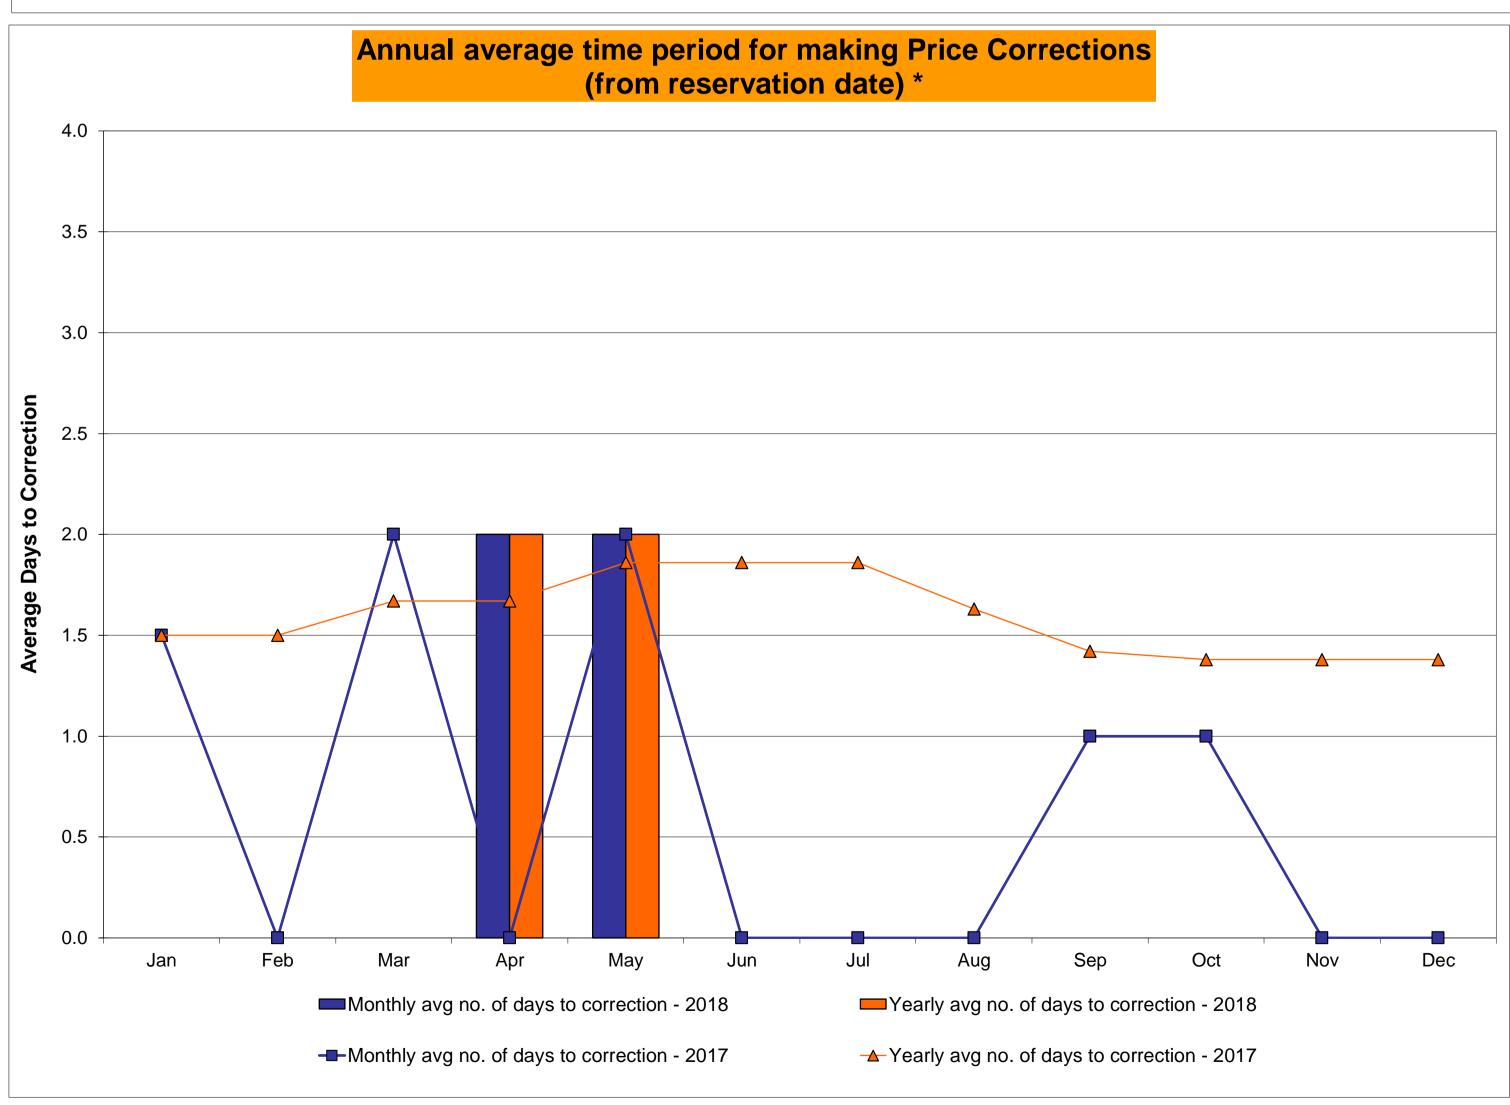

| 0<br>720<br>0.00%<br>0.21%<br>0<br>8,712<br>0.00%<br>0.03%<br>9<br>720<br>1.25%<br>1.29%                 | 0<br>744<br>0.00%<br>0.18%<br>0<br>8,968<br>0.00%<br>0.03%<br>0<br>744<br>0.00%<br>1.10%                 | 1<br>744<br>0.13%<br>0.17%<br>1<br>8,980<br>0.01%<br>0.03%<br>5<br>744<br>0.67%<br>1.05%                 | 4<br>720<br>0.56%<br>0.21%<br>9<br>8,701<br>0.10%<br>0.04%<br>10<br>720<br>1.39%<br>1.08%          | 1<br>744<br>0.13%<br>0.21%<br>2<br>9,006<br>0.02%<br>0.03%<br>4<br>744<br>0.54%<br>1.03% | 0<br>721<br>0.00%<br>0.19%<br>0<br>8,712<br>0.00%<br>0.03%<br>8<br>721<br>1.11%<br>1.04%                 | 0<br>744<br>0.00%<br>0.17%<br>0<br>9,063<br>0.00%<br>0.03%<br>9<br>744<br>1.21%<br>1.05%                 |

<sup>\*</sup> Calendar days from reservation date.









#### Virtual Load and Supply Zonal Statistics (Average MWh/day) - 2018

|        |        | Virtual L                             | oad Bid   | Virtual Su | upply Bid | ·        |        | Virtual L | oad Bid   | Virtual Su | upply Bid |        |        | Virtual I | Load Bid  | Virtual Su     | ıpplv Bid |
|--------|--------|---------------------------------------|-----------|------------|-----------|----------|--------|-----------|-----------|------------|-----------|--------|--------|-----------|-----------|----------------|-----------|
|        |        |                                       | Not       |            | Not       |          |        |           | Not       | Till Call  | Not       |        | T      |           | Not       | THE COLUMN CO. | Not       |
| Zone   |