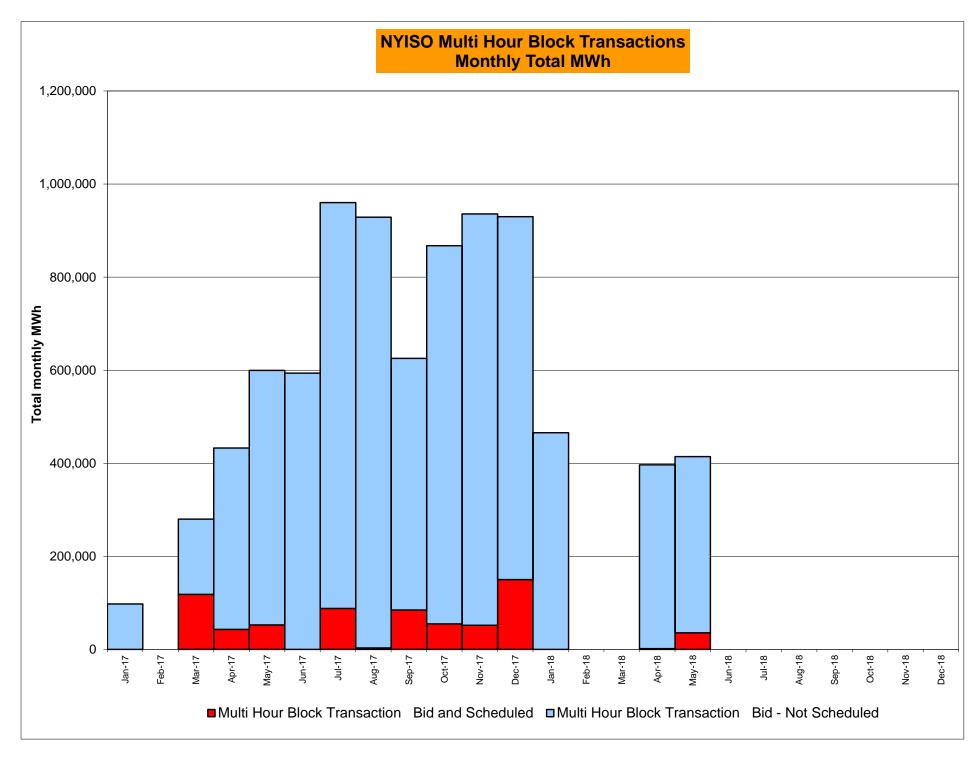

|           |        | Sep-18 |           |           |                |           |
|        | Oct-18 |                                       |           |            |           |          | Oct-18 |           |           |            |           |        | Oct-18 |           |           |                |           |
|        | Nov-18 |                                       |           |            |           |          | Nov-18 |           |           |            |           |        | Nov-18 |           |           |                |           |
|        | Dec-18 |                                       |           |            |           |          | Dec-18 |           |           |            |           |        | Dec-18 | 3         |           |                |           |









#### NYISO Markets Ancillary Services Statistics - Unweighted Price (\$/MWH)

|