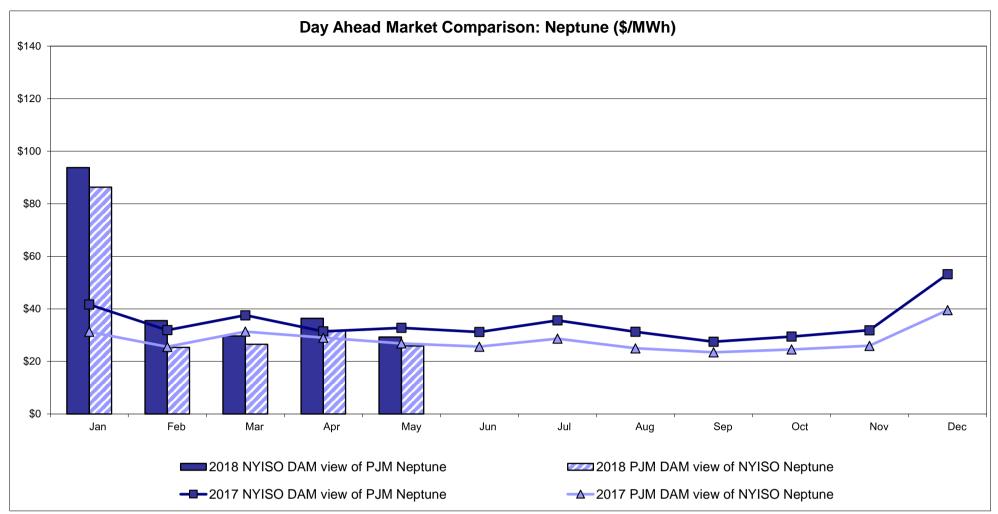

xternal Comparison Ontario IESO**





Notes: Exchange factor used for May 2018 was 0.77724234416291 to US

HOEP: Hourly Ontario Energy Price Pre-Dispatch: Projected Energy Price

#### **External Controllable Line: Cross Sound Cable (New England)**





Note:

ISO-NE Forecast is an advisory posting @ 18:00 day before.

The DAM and R/T prices at the Shorham 13899 interface are used for ISO-NE.

The DAM and R/T prices at the CSC interface are used for NYISO.

#### **External Controllable Line: Northport - Norwalk (New England)**





#### Note:

ISO-NE Forecast is an advisory posting @ 18:00 day before.

The DAM and R/T prices at the Northport 138 interface are used for ISO-NE.

The DAM and R/T prices at the 1385 interface are used for NYISO.

#### External Controllable Line: Neptune (PJM)





#### **External Comparison Hydro-Quebec**





Note:

Hydro-Quebec Prices are unavailable.

#### External Controllable Line: Linden VFT (PJM)





#### **External Controllable Line: Hudson (PJM)**





#### **NYISO Real Time Price Correction Statistics**

| <u>2018</u>                                                                                                                                                                                                                                                                                                                                                                                                                                                                                                                             |