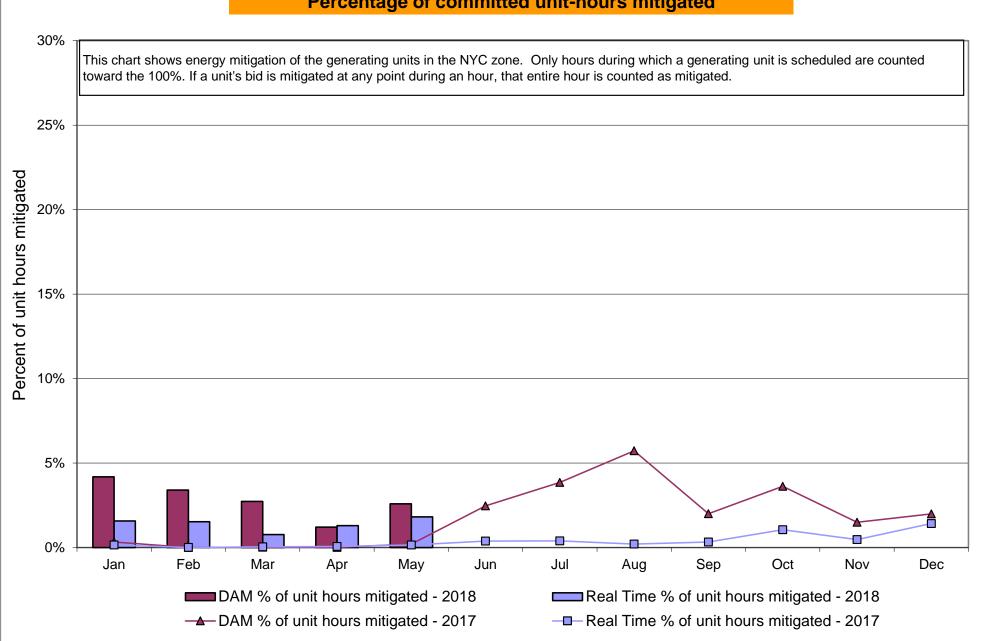

br>0.30<br>0.21<br>0.15<br>0.15<br>0.15<br>5.52<br>0.24<br>1.59<br>1.59<br>0.90<br>0.59<br>0.21<br>0.21<br>0.21<br>0.21<br>0.21<br>0.21<br>0.21                 | 5.37<br>5.37<br>4.89<br>5.09<br>5.09<br>4.82<br>4.82<br>4.82<br>4.82<br>4.82<br>8.57<br>0.99<br>0.99<br>0.09<br>0.09<br>0.09<br>0.08<br>0.08<br>0.08<br>0.08<br>0.08<br>1.96<br>1.16<br>0.18<br>0.11<br>0.11<br>0.11 | 4.83 4.83 4.50 4.43 4.43 4.43 4.39 4.39 4.39 7.77  1.05 1.05 0.82 0.00 0.00 0.00 0.00 0.00 0.00 0.00                                                         | 4.89 4.89 4.73 4.49 4.43 4.43 4.43 4.43 13.80  1.92 1.92 1.14 0.00 0.00 0.00 0.00 0.00 0.00 0.00                                                      |

### NYISO In City Energy Mitigation - AMP (NYC Zone) 2017 - 2018 Percentage of committed unit-hours mitigated









## NYISO LBMP ZONES



#### **Billing Codes for Chart C**

| Chart - C Category Name                   | <b>Billing Code</b> | Billing Category Name                                                              |
|-------------------------------------------|---------------------|------------------------------------------------------------------------------------|
| Bid Production Cost Guarantee Balancing   | 81203               | Balancing NYISO Bid Production Cost Guarantee - Internal Units                     |
| Bid Production Cost Guarantee Balancing   | 81204               | Balancing NYISO Bid Production Cost Guarantee - External Units                     |
| Bid Production Cost Guarantee Balancing   | 81205               | Balancing NYISO Bid Production Cost Guarantee Expendi