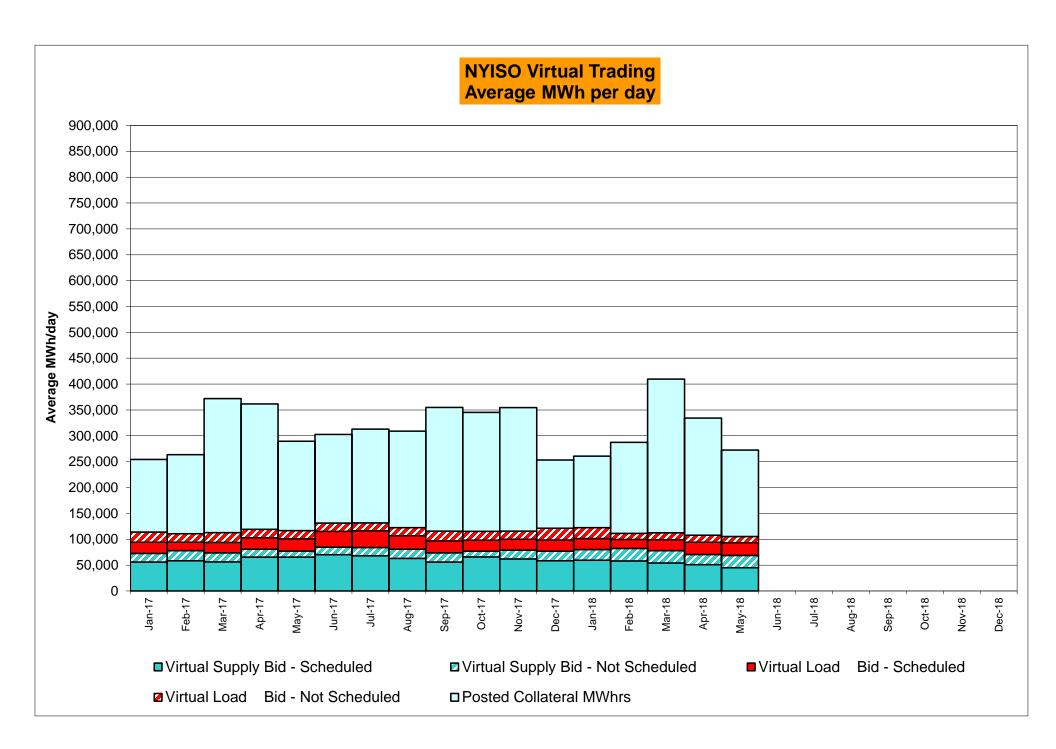

| 0<br>720<br>0.00%<br>0.21%<br>0<br>8,712<br>0.00%<br>0.03%<br>9<br>720<br>1.25%<br>1.29%                 | 0<br>744<br>0.00%<br>0.18%<br>0<br>8,968<br>0.00%<br>0.03%<br>0<br>744<br>0.00%<br>1.10%                 | 1<br>744<br>0.13%<br>0.17%<br>1<br>8,980<br>0.01%<br>0.03%<br>5<br>744<br>0.67%<br>1.05%                 | 4<br>720<br>0.56%<br>0.21%<br>9<br>8,701<br>0.10%<br>0.04%<br>10<br>720<br>1.39%<br>1.08%          | 1<br>744<br>0.13%<br>0.21%<br>2<br>9,006<br>0.02%<br>0.03%<br>4<br>744<br>0.54%<br>1.03% | 0<br>721<br>0.00%<br>0.19%<br>0<br>8,712<br>0.00%<br>0.03%<br>8<br>721<br>1.11%<br>1.04%                 | 0<br>744<br>0.00%<br>0.17%<br>0<br>9,063<br>0.00%<br>0.03%<br>9<br>744<br>1.21%<br>1.05%                 |

<sup>\*</sup> Calendar days from reservation date.









#### Virtual Load and Supply Zonal Statistics (Average MWh/day) - 2018

|        |        | Virtual L                             | oad Bid   | Virtual Su | upply Bid | ·        |        | Virtual L | oad Bid   | Virtual Su | upply Bid |        |        | Virtual I | Load Bid  | Virtual Su     | ıpplv Bid |
|--------|--------|---------------------------------------|-----------|------------|-----------|----------|--------|-----------|-----------|------------|-----------|--------|--------|-----------|-----------|----------------|-----------|
|        |        |                                       | Not       |            | Not       |          |        |           | Not       | Till Call  | Not       |        | T      |           | Not       | THE COLUMN CO. | Not       |
| Zone   | Da