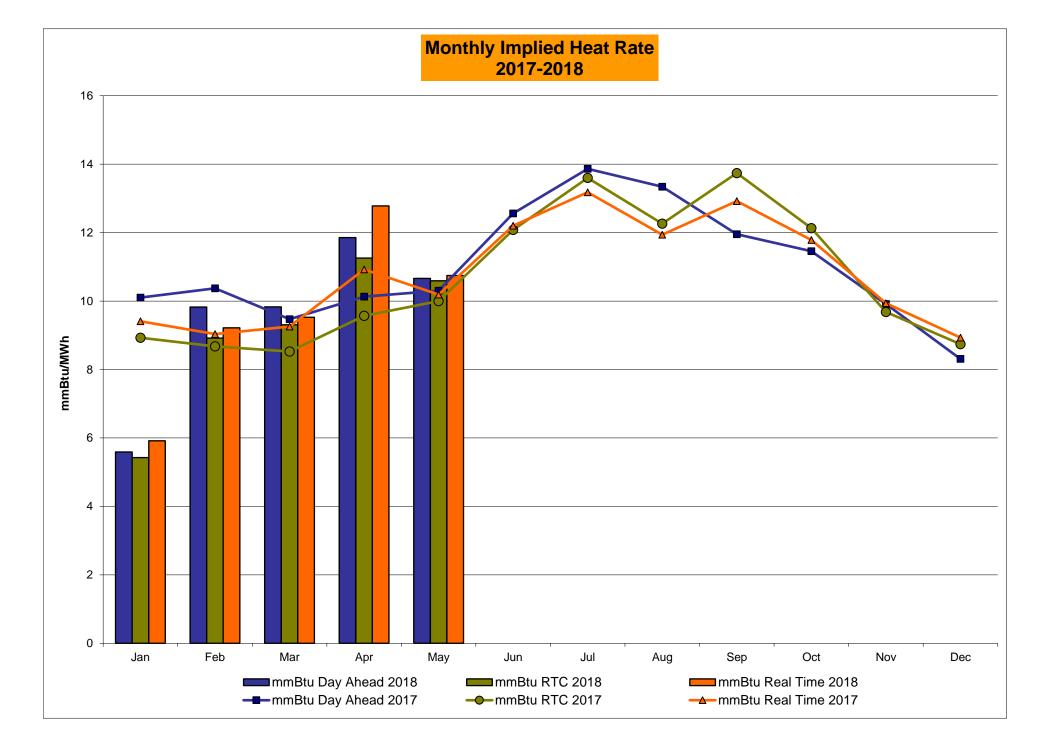

0<br>0.21<br>0.15<br>0.15<br>0.15<br>5.52<br>0.24<br>1.59<br>1.59<br>0.90<br>0.59<br>0.21<br>0.21<br>0.21<br>0.21<br>0.21<br>0.21<br>0.21                 | 5.37<br>5.37<br>4.89<br>5.09<br>5.09<br>4.82<br>4.82<br>4.82<br>4.82<br>4.82<br>8.57<br>0.99<br>0.99<br>0.09<br>0.09<br>0.09<br>0.08<br>0.08<br>0.08<br>0.08<br>0.08<br>1.96<br>1.16<br>0.18<br>0.11<br>0.11<br>0.11 | 4.83 4.83 4.50 4.43 4.43 4.43 4.39 4.39 4.39 7.77  1.05 1.05 0.82 0.00 0.00 0.00 0.00 0.00 0.00 0.00                                                         | 4.89 4.89 4.73 4.49 4.43 4.43 4.43 4.43 13.80  1.92 1.92 1.14 0.00 0.00 0.00 0.00 0.00 0.00 0.00                                                      |

### NYISO In City Energy Mitigation - AMP (NYC Zone) 2017 - 2018 Percentage of committed unit-hours mitigated









## NYISO LBMP ZONES



#### **Billing Codes for Chart C**

| Chart - C Category Name                   | <b>Billing Code</b> | Billing Category Name                                                              |
|-------------------------------------------|---------------------|------------------------------------------------------------------------------------|
| Bid Production Cost Guarantee Balancing   | 81203               | Balancing NYISO Bid Production Cost Guarantee - Internal Units                     |
| Bid Production Cost Guarantee Balancing   | 81204               | Balancing NYISO Bid Production Cost Guarantee - External Units                     |
| Bid Production Cost Guarantee Balancing   | 81205               | Balancing NYISO Bid Production Cost Guarantee Expenditure d