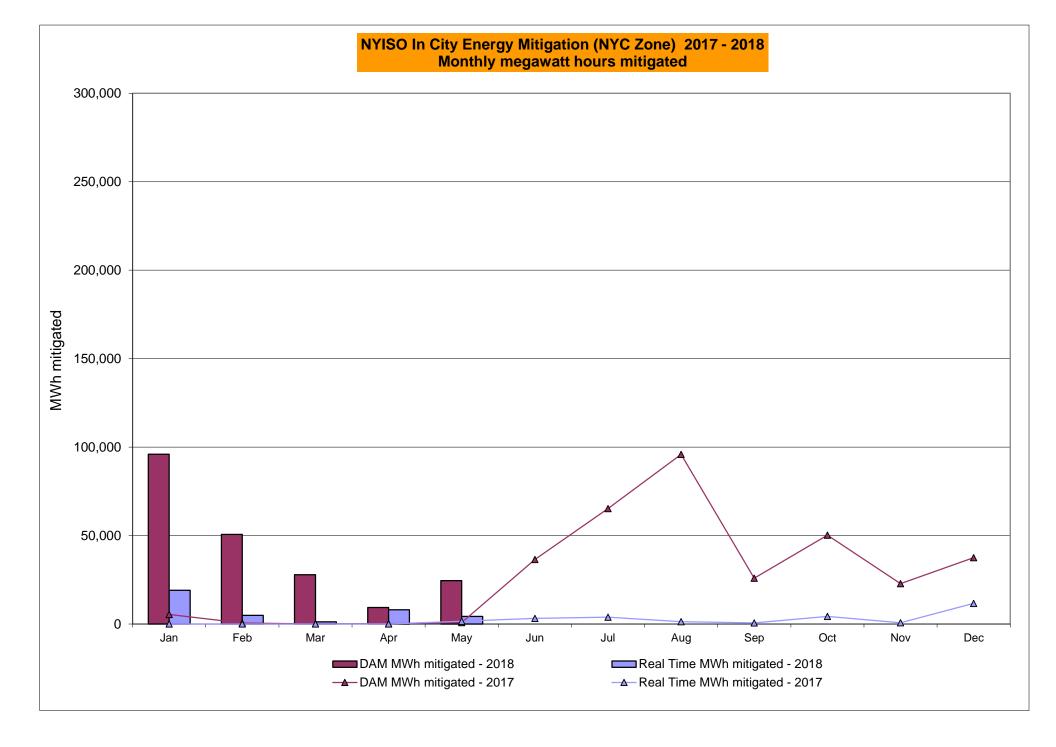

>0.30<br>0.21<br>0.15<br>0.15<br>0.15<br>5.52<br>0.24<br>1.59<br>1.59<br>0.90<br>0.59<br>0.21<br>0.21<br>0.21<br>0.21<br>0.21<br>0.21<br>0.21                 | 5.37<br>5.37<br>4.89<br>5.09<br>5.09<br>4.82<br>4.82<br>4.82<br>4.82<br>4.82<br>8.57<br>0.99<br>0.99<br>0.09<br>0.09<br>0.09<br>0.08<br>0.08<br>0.08<br>0.08<br>0.08<br>1.96<br>1.16<br>0.18<br>0.11<br>0.11<br>0.11 | 4.83 4.83 4.50 4.43 4.43 4.43 4.39 4.39 4.39 7.77  1.05 1.05 0.82 0.00 0.00 0.00 0.00 0.00 0.00 0.00                                                         | 4.89 4.89 4.73 4.49 4.43 4.43 4.43 4.43 13.80  1.92 1.92 1.14 0.00 0.00 0.00 0.00 0.00 0.00 0.00                                                      |

### NYISO In City Energy Mitigation - AMP (NYC Zone) 2017 - 2018 Percentage of committed unit-hours mitigated









## NYISO LBMP ZONES



#### **Billing Codes for Chart C**

| Chart - C Category Name                   | <b>Billing Code</b> | Billing Category Name                                                              |
|-------------------------------------------|---------------------|------------------------------------------------------------------------------------|
| Bid Production Cost Guarantee Balancing   | 81203               | Balancing NYISO Bid Production Cost Guarantee - Internal Units                     |
| Bid Production Cost Guarantee Balancing   | 81204               | Balancing NYISO Bid Production Cost Guarantee - External Units                     |
| Bid Production Cost Guarantee Balancing   | 81205               | Balancing NYISO Bid Production Cost Guarantee Expenditu