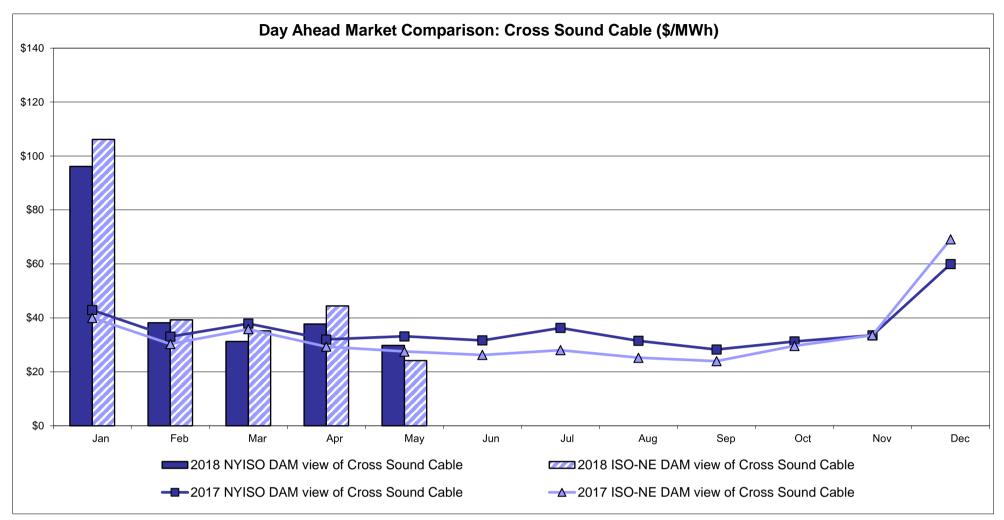

| <b>Zone P</b> 24.68  8.87       | <b>ENGLAND Zone N</b> 25.28  7.44  22.62 | SOUND<br>CABLE<br>Controllable<br>Line<br>29.82<br>9.67                   | NORWALK<br>Controllable<br>Line<br>28.27<br>8.64                   | Controllable<br>Line<br>29.32<br>9.56 | 27.07<br>9.35                         | Controllable<br>Line<br>26.09<br>8.53 | Controllable<br>Line<br>8.94<br>5.49     |

<sup>\*</sup> Straight LBMP averages

















#### **External Comparison ISO-New England**





#### **External Comparison PJM**





#### **External Comparison Ontario IESO**





Notes: Exchange factor used for May 2018 was 0.77724234416291 to US

HOEP: Hourly Ontario Energy Price Pre-Dispatch: Projected Energy Price

#### **External Controllable Line: Cross Sound Cable (New England)**





Note:

ISO-NE Forecast is an advisory posting @ 18:00 day before.

The DAM and R/T prices at the Shorham 13899 interface are used for ISO-NE.

The DAM and R/T prices at the CSC interface are used for NYISO.

#### **External Controllable Line: Northport - Norwalk (New England)**





#### Note:

ISO-NE Forecast is an advisory posting @ 18:00 day before.

The DAM and R/T prices at the Northport 138 interface are used for ISO-NE.

The DAM and R/T prices at the 1385 interface are used for NYISO.

#### External Controllable Line: Neptune (PJM)





#### **External Comparison Hydro-Quebec**





Note:

Hydro-Quebec Prices are unavailable.

#### External Controllable Line: Linden VFT (PJM)





#### **External Controllable Line: Hudson (PJM)**





#### **NYISO Real Time Price Correction Stat