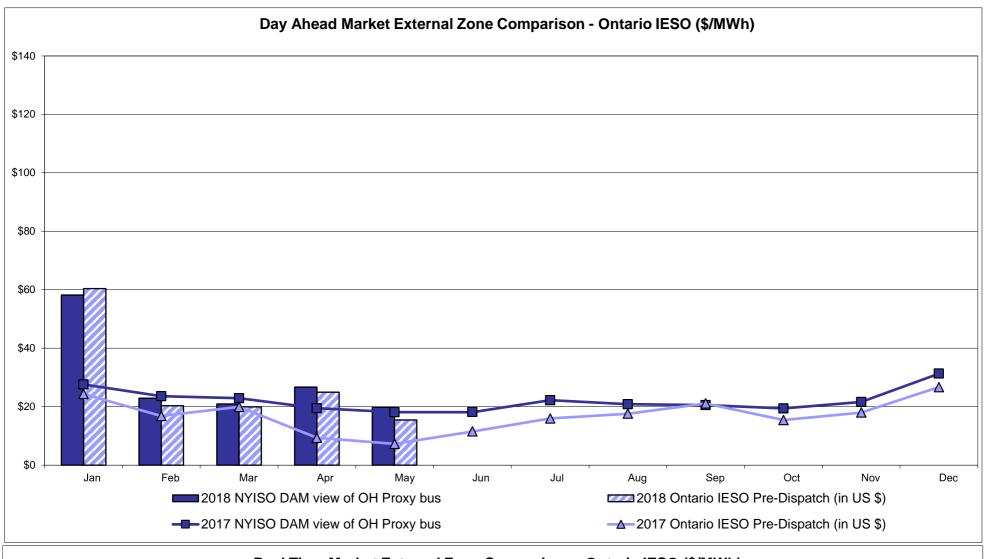

* Standard Deviation  RTC LBMP  Unweighted Price * Standard Deviation                | IESO  Zone O  19.76 7.27        | QUEBEC (Wheel)  Zone M  13.25 6.77              | QUEBEC (Import/Export)  Zone M  13.25 6.77              | <b>Zone P</b> 24.68  8.87       | <b>ENGLAND Zone N</b> 25.28  7.44  22.62 | SOUND<br>CABLE<br>Controllable<br>Line<br>29.82<br>9.67                   | NORWALK<br>Controllable<br>Line<br>28.27<br>8.64                   | Controllable<br>Line<br>29.32<br>9.56 | 27.07<br>9.35                         | Controllable<br>Line<br>26.09<br>8.53 | Controllable<br>Line<br>8.94<br>5.49     |

<sup>\*</sup> Straight LBMP averages

















#### **External Comparison ISO-New England**





#### **External Comparison PJM**





#### **External Comparison Ontario IESO**





Notes: Exchange factor used for May 2018 was 0.77724234416291 to US

HOEP: Hourly Ontario Energy Price Pre-Dispatch: Projected Energy Price

#### **External Controllable Line: Cross Sound Cable (New England)**





Note:

ISO-NE Forecast is an advisory posting @ 18:00 day before.

The DAM and R/T prices at the Shorham 13899 interface are used for ISO-NE.

The DAM and R/T prices at the CSC interface are used for NYISO.

#### **External Controllable Line: Northport - Norwalk (New England)**





#### Note:

ISO-NE Forecast is an advisory posting @ 18:00 day before.

The DAM and R/T prices at the Northport 138 interface are used for ISO-NE.

The DAM and R/T prices at the 1385 interface are used for NYISO.

#### External Controllable Line: Neptune (PJM)





#### **External Comparison Hydr