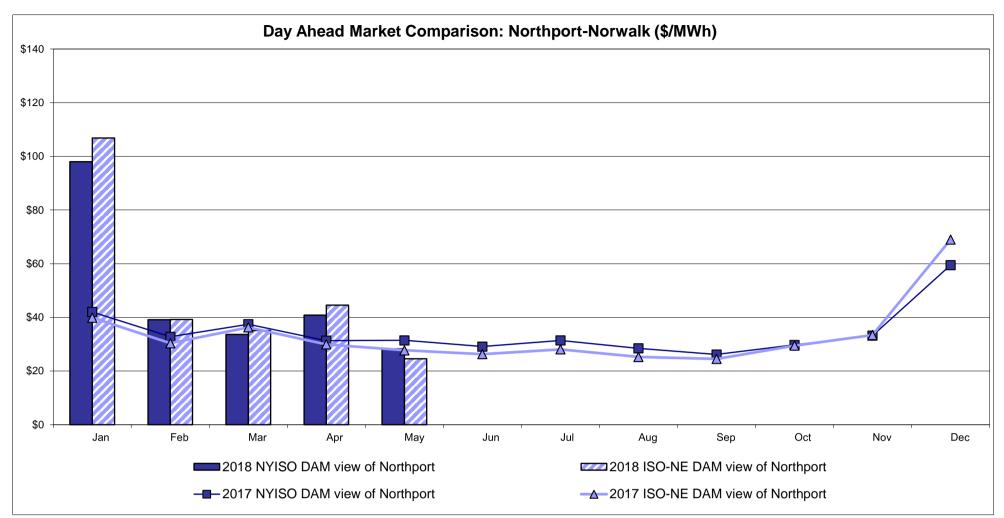

>9.35                         | Controllable<br>Line<br>26.09<br>8.53 | Controllable<br>Line<br>8.94<br>5.49     |

<sup>\*</sup> Straight LBMP averages

















#### **External Comparison ISO-New England**





#### **External Comparison PJM**





#### **External Comparison Ontario IESO**





Notes: Exchange factor used for May 2018 was 0.77724234416291 to US

HOEP: Hourly Ontario Energy Price Pre-Dispatch: Projected Energy Price

#### **External Controllable Line: Cross Sound Cable (New England)**





Note:

ISO-NE Forecast is an advisory posting @ 18:00 day before.

The DAM and R/T prices at the Shorham 13899 interface are used for ISO-NE.

The DAM and R/T prices at the CSC interface are used for NYISO.

#### **External Controllable Line: Northport - Norwalk (New England)**





#### Note:

ISO-NE Forecast is an advisory posting @ 18:00 day before.

The DAM and R/T prices at the Northport 138 interface are used for ISO-NE.

The DAM and R/T prices at the 1385 interface are used for NYISO.

#### External Controllable Line: Neptune (PJM)





#### **External Comparison Hydro-Quebec**





Note:

Hydro-Quebec Prices are unavailable.

#### External Controllable Line: Linden VFT (PJM)





#### **External Controllable Line: Hudson (PJM)**





#### **NYISO Real Time Price Correction Statistics**

| <u>2018</u>