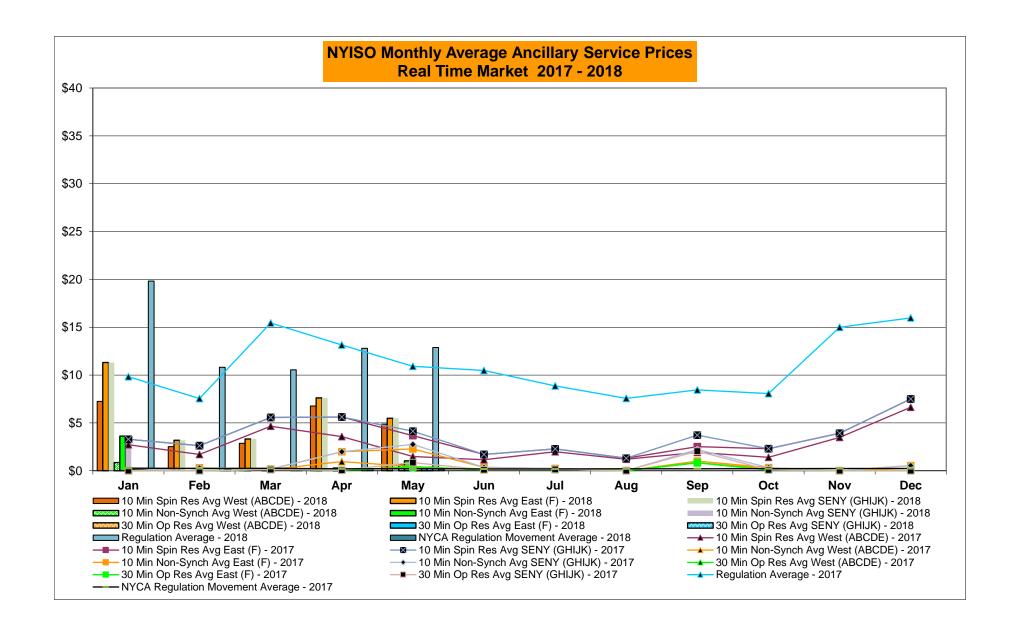

|        | Sep-18 |           |           |                |           |
|        | Oct-18 |                                       |           |            |           |          | Oct-18 |           |           |            |           |        | Oct-18 |           |           |                |           |
|        | Nov-18 |                                       |           |            |           |          | Nov-18 |           |           |            |           |        | Nov-18 |           |           |                |           |
|        | Dec-18 |                                       |           |            |           |          | Dec-18 |           |           |            |           |        | Dec-18 | 3         |           |                |           |









#### NYISO Markets Ancillary Services Statistics - Unweighted Price (\$/MWH)

|