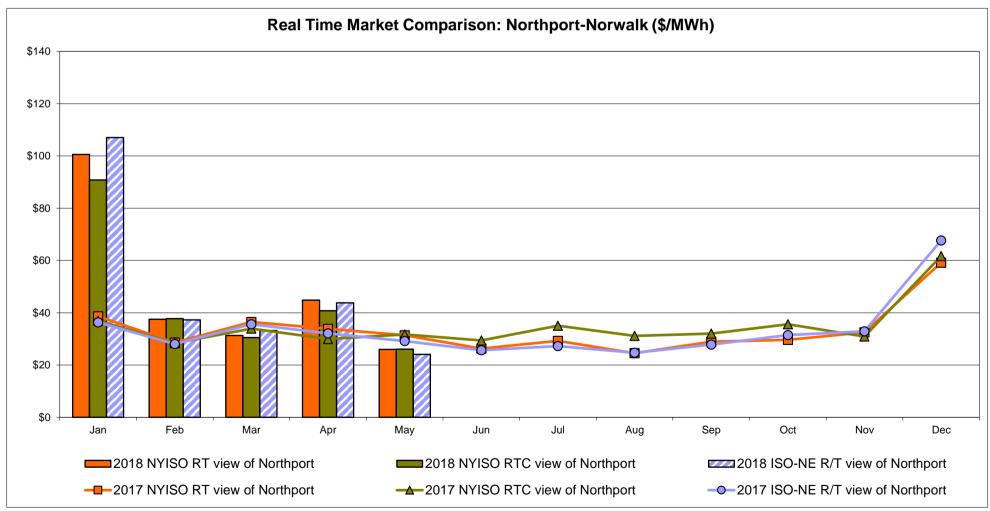

.35                         | Controllable<br>Line<br>26.09<br>8.53 | Controllable<br>Line<br>8.94<br>5.49     |

<sup>\*</sup> Straight LBMP averages

















#### **External Comparison ISO-New England**





#### **External Comparison PJM**





#### **External Comparison Ontario IESO**





Notes: Exchange factor used for May 2018 was 0.77724234416291 to US

HOEP: Hourly Ontario Energy Price Pre-Dispatch: Projected Energy Price

#### **External Controllable Line: Cross Sound Cable (New England)**





Note:

ISO-NE Forecast is an advisory posting @ 18:00 day before.

The DAM and R/T prices at the Shorham 13899 interface are used for ISO-NE.

The DAM and R/T prices at the CSC interface are used for NYISO.

#### **External Controllable Line: Northport - Norwalk (New England)**





#### Note:

ISO-NE Forecast is an advisory posting @ 18:00 day before.

The DAM and R/T prices at the Northport 138 interface are used for ISO-NE.

The DAM and R/T prices at the 1385 interface are used for NYISO.

#### External Controllable Line: Neptune (PJM)





#### **External Comparison Hydro-Quebec**





Note:

Hydro-Quebec Prices are unavailable.

#### External Controllable Line: Linden VFT (PJM)





#### **External Controllable Line: Hudson (PJM)**





#### **NYISO Real Time Price Correction Statistics**

| <u>2018</u>