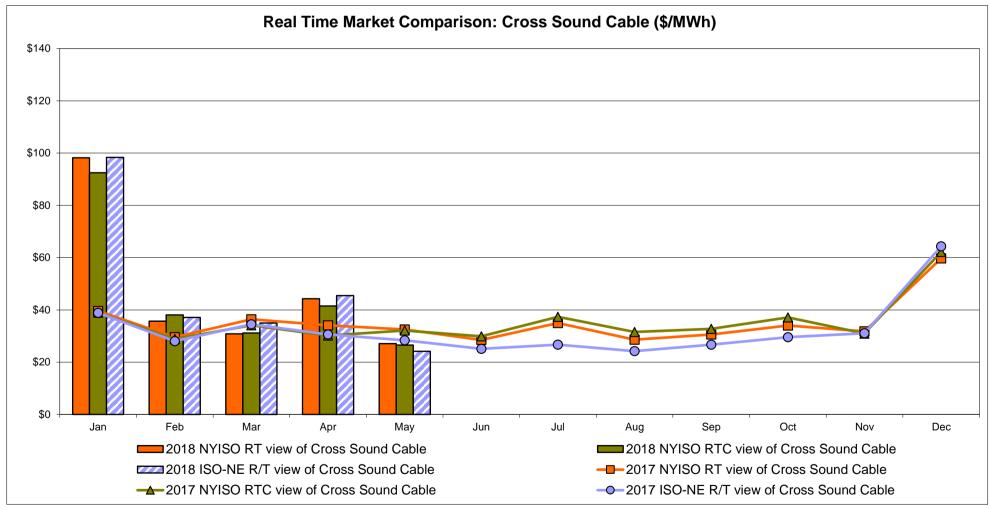

| <b>Zone P</b> 24.68  8.87       | <b>ENGLAND Zone N</b> 25.28  7.44  22.62 | SOUND<br>CABLE<br>Controllable<br>Line<br>29.82<br>9.67                   | NORWALK<br>Controllable<br>Line<br>28.27<br>8.64                   | Controllable<br>Line<br>29.32<br>9.56 | 27.07<br>9.35                         | Controllable<br>Line<br>26.09<br>8.53 | Controllable<br>Line<br>8.94<br>5.49     |

<sup>\*</sup> Straight LBMP averages

















#### **External Comparison ISO-New England**





#### **External Comparison PJM**





#### **External Comparison Ontario IESO**





Notes: Exchange factor used for May 2018 was 0.77724234416291 to US

HOEP: Hourly Ontario Energy Price Pre-Dispatch: Projected Energy Price

#### **External Controllable Line: Cross Sound Cable (New England)**





Note:

ISO-NE Forecast is an advisory posting @ 18:00 day before.

The DAM and R/T prices at the Shorham 13899 interface are used for ISO-NE.

The DAM and R/T prices at the CSC interface are used for NYISO.

#### **External Controllable Line: Northport - Norwalk (New England)**





#### Note:

ISO-NE Forecast is an advisory posting @ 18:00 day before.

The DAM and R/T prices at the Northport 138 interface are used for ISO-NE.

The DAM and R/T prices at the 1385 interface are used for NYISO.

#### External Controllable Line: Neptune (PJM)





#### **External Comparison Hydro-Quebec**





Note:

Hydro-Quebec Prices are unavailable.

#### External Controllable Line: Linden VFT (PJM)





#### **External Controllable Line: Hudson (PJM)**





#### **NYISO Real Time Price Correction Statis