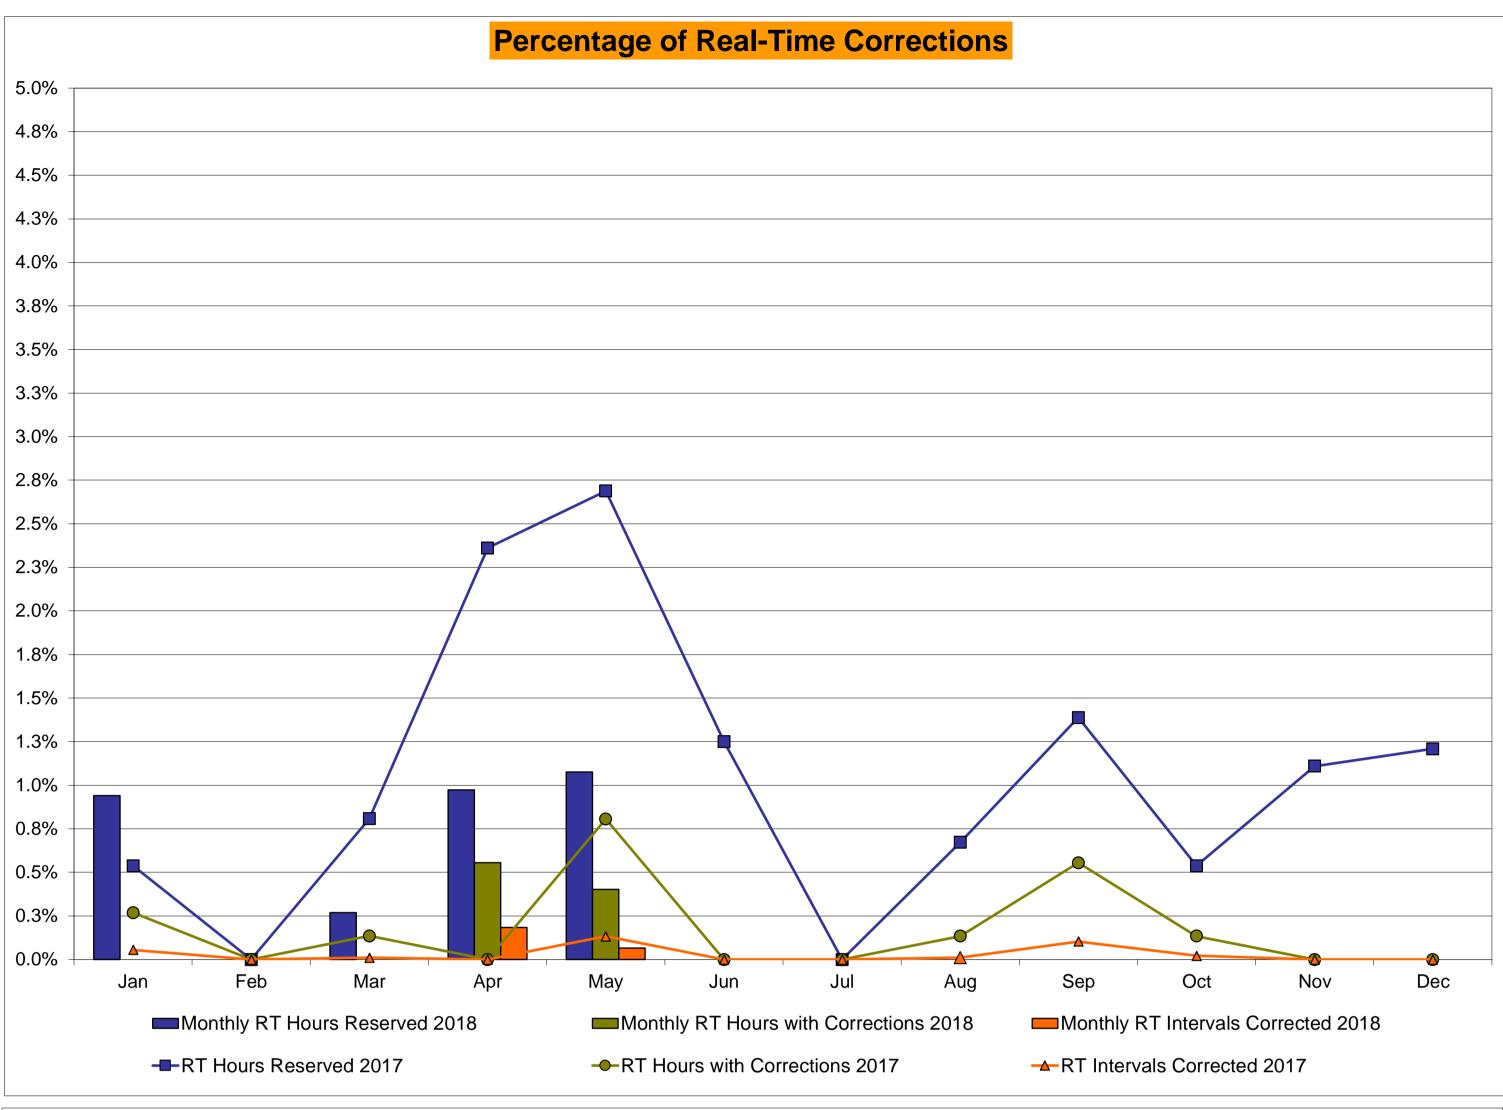

%                 | 0<br>720<br>0.00%<br>0.21%<br>0<br>8,712<br>0.00%<br>0.03%<br>9<br>720<br>1.25%<br>1.29%                 | 0<br>744<br>0.00%<br>0.18%<br>0<br>8,968<br>0.00%<br>0.03%<br>0<br>744<br>0.00%<br>1.10%                 | 1<br>744<br>0.13%<br>0.17%<br>1<br>8,980<br>0.01%<br>0.03%<br>5<br>744<br>0.67%<br>1.05%                 | 4<br>720<br>0.56%<br>0.21%<br>9<br>8,701<br>0.10%<br>0.04%<br>10<br>720<br>1.39%<br>1.08%          | 1<br>744<br>0.13%<br>0.21%<br>2<br>9,006<br>0.02%<br>0.03%<br>4<br>744<br>0.54%<br>1.03% | 0<br>721<br>0.00%<br>0.19%<br>0<br>8,712<br>0.00%<br>0.03%<br>8<br>721<br>1.11%<br>1.04%                 | 0<br>744<br>0.00%<br>0.17%<br>0<br>9,063<br>0.00%<br>0.03%<br>9<br>744<br>1.21%<br>1.05%                 |

<sup>\*</sup> Calendar days from reservation date.









#### Virtual Load and Supply Zonal Statistics (Average MWh/day) - 2018

|        |        | Virtual L                             | oad Bid   | Virtual Su | upply Bid | ·        |        | Virtual L | oad Bid   | Virtual Su | upply Bid |        |        | Virtual I | Load Bid  | Virtual Su     | ıpplv Bid |
|--------|--------|---------------------------------------|-----------|------------|-----------|----------|--------|-----------|-----------|------------|-----------|--------|--------|-----------|-----------|----------------|-----------|
|        |        |                                       | Not       |            | Not       |          |        |           | Not       | Till Call  | Not       |        | T      |           | Not       | THE COLUMN CO. | Not       |
| Zone