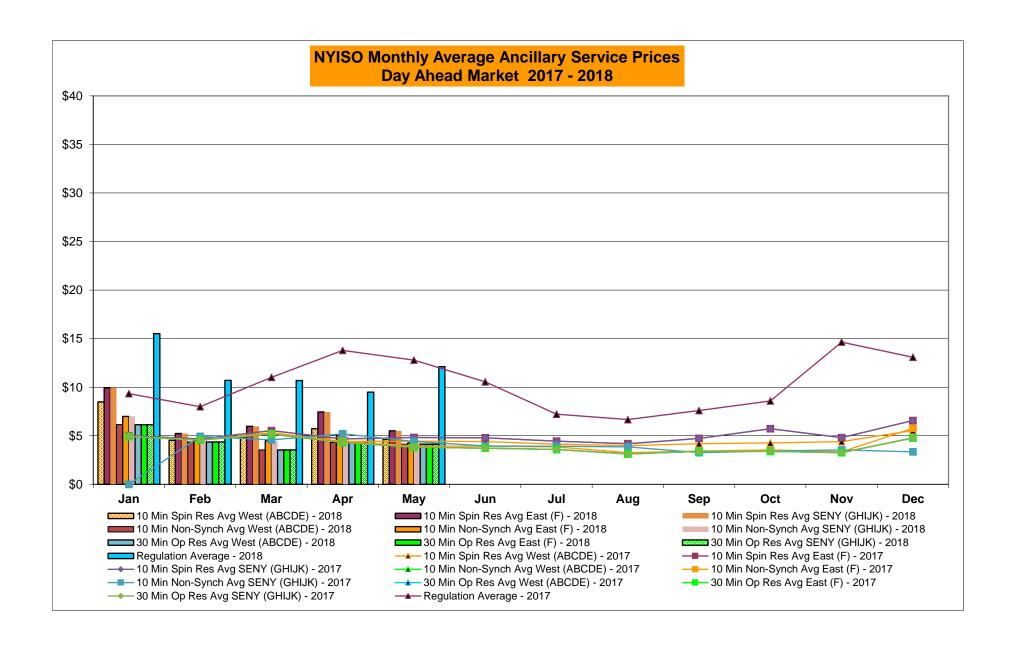

|           |        | Sep-18 |           |           |                |           |
|        | Oct-18 |                                       |           |            |           |          | Oct-18 |           |           |            |           |        | Oct-18 |           |           |                |           |
|        | Nov-18 |                                       |           |            |           |          | Nov-18 |           |           |            |           |        | Nov-18 |           |           |                |           |
|        | Dec-18 |                                       |           |            |           |          | Dec-18 |           |           |            |           |        | Dec-18 | 3         |           |                |           |









#### NYISO Markets Ancillary Services Statistics - Unweighted Price (\$/MWH)

|