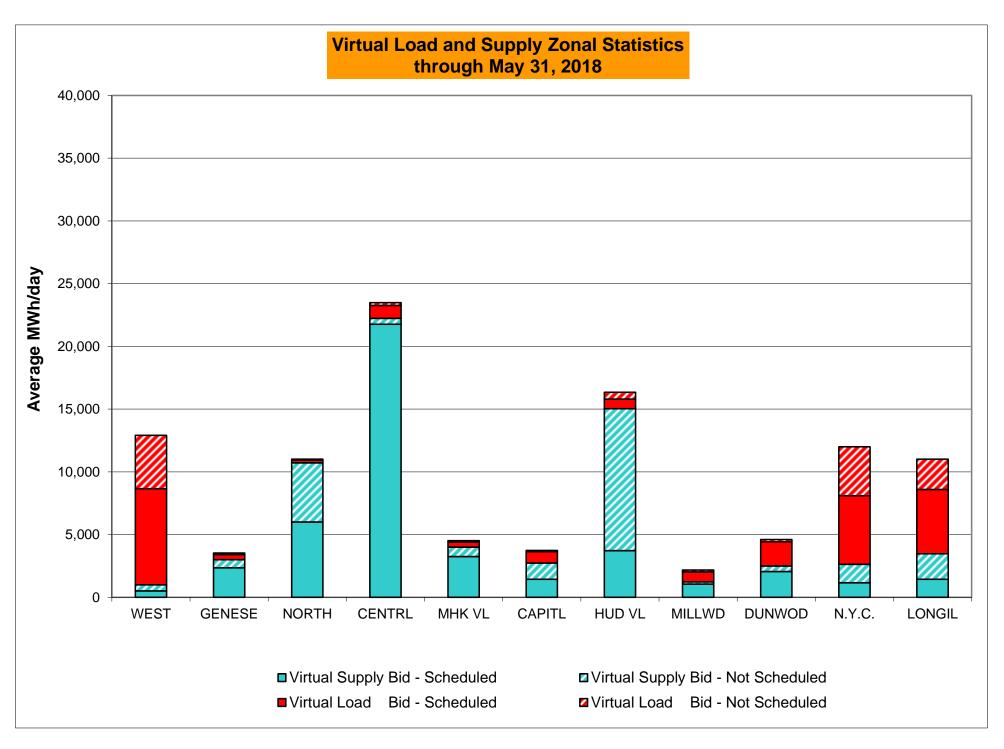

| 0<br>720<br>0.00%<br>0.21%<br>0<br>8,712<br>0.00%<br>0.03%<br>9<br>720<br>1.25%<br>1.29%                 | 0<br>744<br>0.00%<br>0.18%<br>0<br>8,968<br>0.00%<br>0.03%<br>0<br>744<br>0.00%<br>1.10%                 | 1<br>744<br>0.13%<br>0.17%<br>1<br>8,980<br>0.01%<br>0.03%<br>5<br>744<br>0.67%<br>1.05%                 | 4<br>720<br>0.56%<br>0.21%<br>9<br>8,701<br>0.10%<br>0.04%<br>10<br>720<br>1.39%<br>1.08%          | 1<br>744<br>0.13%<br>0.21%<br>2<br>9,006<br>0.02%<br>0.03%<br>4<br>744<br>0.54%<br>1.03% | 0<br>721<br>0.00%<br>0.19%<br>0<br>8,712<br>0.00%<br>0.03%<br>8<br>721<br>1.11%<br>1.04%                 | 0<br>744<br>0.00%<br>0.17%<br>0<br>9,063<br>0.00%<br>0.03%<br>9<br>744<br>1.21%<br>1.05%                 |

<sup>\*</sup> Calendar days from reservation date.









#### Virtual Load and Supply Zonal Statistics (Average MWh/day) - 2018

|        |        | Virtual L                             | oad Bid   | Virtual Su | upply Bid | ·        |        | Virtual L | oad Bid   | Virtual Su | upply Bid |        |        | Virtual I | Load Bid  | Virtual Su     | ıpplv Bid |
|--------|--------|---------------------------------------|-----------|------------|-----------|----------|--------|-----------|-----------|------------|-----------|--------|--------|-----------|-----------|----------------|-----------|
|        |        |                                       | Not       |            | Not       |          |        |           | Not       | Till Call  | Not       |        | T      |           | Not       | THE COLUMN CO. | Not       |
| Zone   | Date