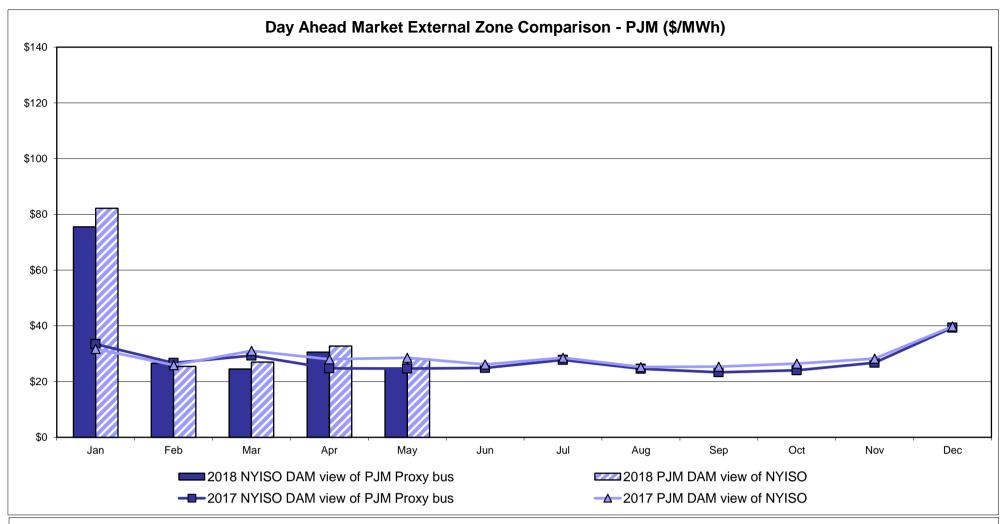

ne  8.94 5.49  7.60 47.43 |
| Unweighted Price * Standard Deviation  RTC LBMP  Unweighted Price * Standard Deviation                | IESO  Zone O  19.76 7.27        | QUEBEC (Wheel)  Zone M  13.25 6.77              | QUEBEC (Import/Export)  Zone M  13.25 6.77              | <b>Zone P</b> 24.68  8.87       | <b>ENGLAND Zone N</b> 25.28  7.44  22.62 | SOUND<br>CABLE<br>Controllable<br>Line<br>29.82<br>9.67                   | NORWALK<br>Controllable<br>Line<br>28.27<br>8.64                   | Controllable<br>Line<br>29.32<br>9.56 | 27.07<br>9.35                         | Controllable<br>Line<br>26.09<br>8.53 | Controllable<br>Line<br>8.94<br>5.49     |

<sup>\*</sup> Straight LBMP averages

















#### **External Comparison ISO-New England**





#### **External Comparison PJM**





#### **External Comparison Ontario IESO**





Notes: Exchange factor used for May 2018 was 0.77724234416291 to US

HOEP: Hourly Ontario Energy Price Pre-Dispatch: Projected Energy Price

#### **External Controllable Line: Cross Sound Cable (New England)**





Note:

ISO-NE Forecast is an advisory posting @ 18:00 day before.

The DAM and R/T prices at the Shorham 13899 interface are used for ISO-NE.

The DAM and R/T prices at the CSC interface are used for NYISO.

#### **External Controllable Line: Northport - Norwalk (New England)**





#### Note:

ISO-NE Forecast is an advisory posting @ 18:00 day before.

The DAM and R/T prices at the Northport 138 interface are used for ISO-NE.

The DAM and R/T prices at the 1385 interface are used for NYISO.

#### External Controllable Line: Nep